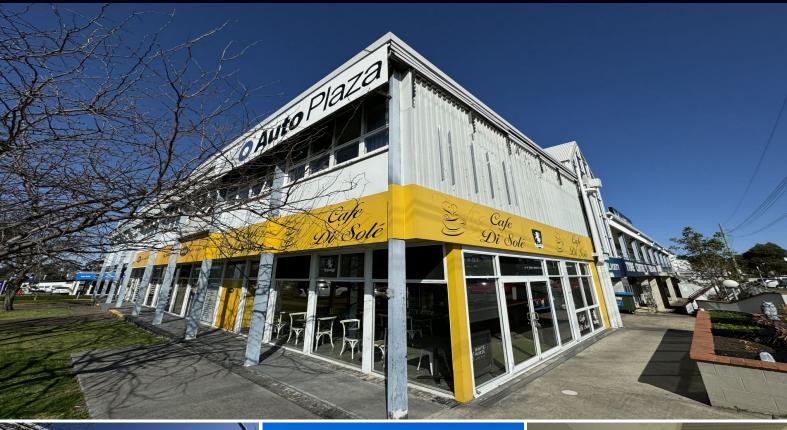

# LOCATION, LOCATION - PRIME EXPOSURE

Don't miss a truly unique opportunity to secure this versatile property with prime exposure to passing trade and north facing sun filled interiors throughout.

Set in a landmark development with two street frontages directly opposite Bunnings and Mazda dealership plus amongst other major business including Sydney Tools, Wattyl, Doors Plus, Totally Work Wear, Volkswagen, Toyota, Volvo, Nissan, Jeep, Hyundai, Lexus, Australia Post etc and close and convenient proximity to the vibrant South Village retail development plus train station.

- Prime location with excellent exposure
- Versatile office, showroom &/or industrial space
- Sun filled interiors throughout
- Internal Kitchenette
- Ducted air conditioning
- Walking distance to train station and vibrant new South