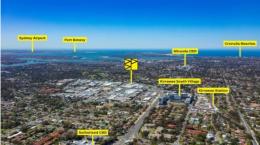

# LOCATION, LOCATION - PRIME EXPOSURE

Don't miss a truly unique opportunity to secure this versatile property with prime exposure to passing trade and north facing sun filled interiors throughout.

Set in a landmark development with two street frontages directly opposite Bunnings and Mazda dealership plus amongst other major business including Sydney Tools, Wattyl, Doors Plus, Totally Work Wear, Volkswagen, Toyota, Volvo, Nissan, Jeep, Hyundai, Lexus, Australia Post etc and close and convenient proximity to the vibrant South Village retail development plus train station.