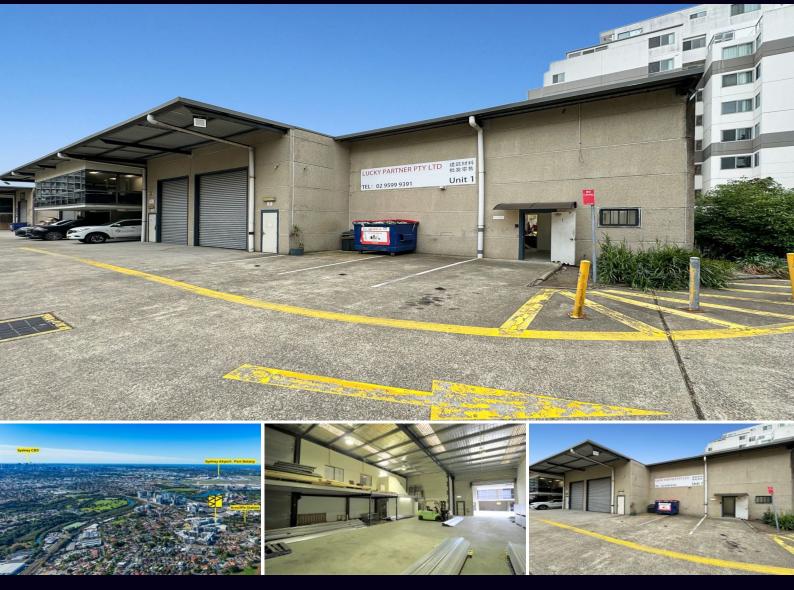

### LOCATION, LOCATION, LOCATION

Don't miss this truly unique opportunity to secure a prime modern warehouse and office in a highly sought and landmark Business complex boasting the coveted street front position and will suit both owner occupants and astute investors.

Only footsteps to Arncliffe train station and only moments to vibrant new Village Retail precincts, CBD's, International and domestic airports, Sea Terminals and Sydney orbital roadway networks.

Features include (but not limited to)

- Formal office and showroom areas
- High clearance clearspan warehouse area -
- Roller shutter door access with all weather awning \_ extending over
- 3 phase power, Air conditioning
- Separate internal amenities

## **Expressions of Interest**

Type : Industrial

- Building Size : 418 sqm
  - : https://www.brookes.net.au/sale/nsw/stgeorge/arncliffe/commercial/industrial/81 54427