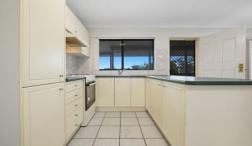

- Generous size bedrooms with built in robes, split system air conditioning unit and front balcony access
- Near new paint, blinds and carpet throughout
- Sunny, open plan living and dining space
- Modern functional kitchen with plenty of cupboard space