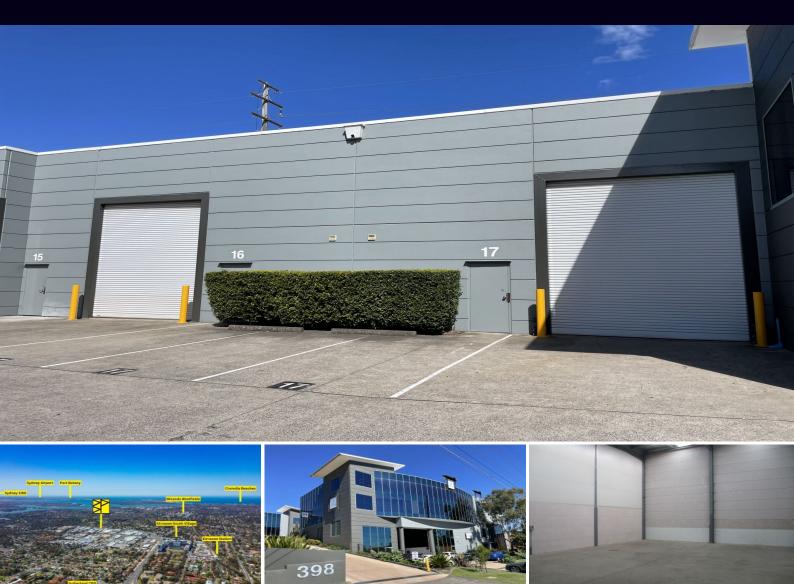

#### WAREHOUSE **MODERN** IN LANDMARK DEVELOPMENT

Don't miss this truly unique opportunity to secure a prime modern warehouse in the highly coveted and landmark Kirrawee Business Centre complex.

Only moments to Kirrawee's vibrant new South Village Retail precinct and Kirrawee train station and set amongst major business including Bunnings, Mazda, Lexus, Volvo, Toyota, Nissan, Jeep, Hyundai, Volkswagen, Australia Post Delivery Centre etc.

Features include (but not limited to):

- High clearance clearspan warehouse
- 3 phase power
- Internal amenities plus kitchenette
- Own designated parking
- Easy level large vehicle access
- Flexible zoning will suit many uses