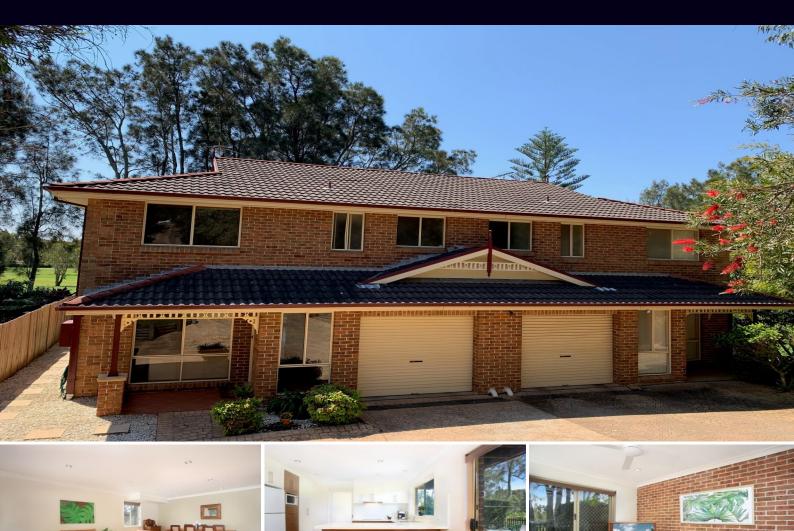

1/27a Sturt Road Cronulla NSW

**□** 3 <del>□</del> 2 <del>□</del> 2

## OVERLOOKING GOLF COURSE & CLOSE TO PRISTINE BEACHES

Set in a highly sought blue ribbon location and designed to embrace a desirable low maintenance carefree lifestyle, this impressive home features immaculate presentation throughout a highly desirable north facing aspect and a serene outlook presiding over Cronulla Golf Course.

Enjoying a convenient location only moments to local schools, shops, transport, pristine beaches & bays, Bay Central Retail & waterfront dining precinct (currently under construction). This property adjoins and overlooks Cronulla Golf Course.

- Generous sun filled interiors throughout
- Versatile living & dining layout includes choice of two living areas
- Updated stone kitchen includes breakfast bar & quality inclusions
- Generous sized bedrooms all with built-in robes