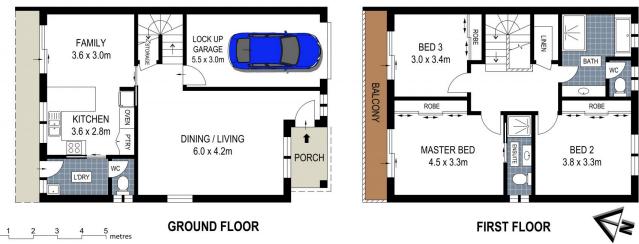

- Generous sun filled interiors throughout
- Versatile living & dining layout includes choice of two living areas
- Updated stone kitchen includes breakfast bar & quality inclusions
- Generous sized bedrooms all with built-in robes