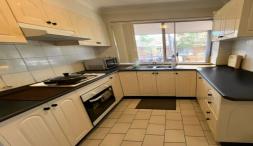

- Huge floor plan boasting a large sunlight living area
- Recently painted and carpet throughout
- Three large bedrooms, two of them include built in wardrobes
- Modern bathroom and ensuite off the main bedroom
- Gourmet kitchen featuring quailty appliances and ample bench space
- Generously sized balcony perfect for entertaining
- Single secure parking space