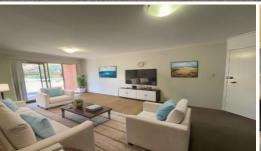

- Huge floor plan boasting a large sunlight living area
- Recently painted and carpet throughout
- Three large bedrooms, two of them include built in wardrobes
- Modern bathroom and ensuite off the main bedroom
- Gourmet kitchen featuring quailty appliances and ample bench space
- Generously sized balcony perfect for entertaining
- Single secure parking space