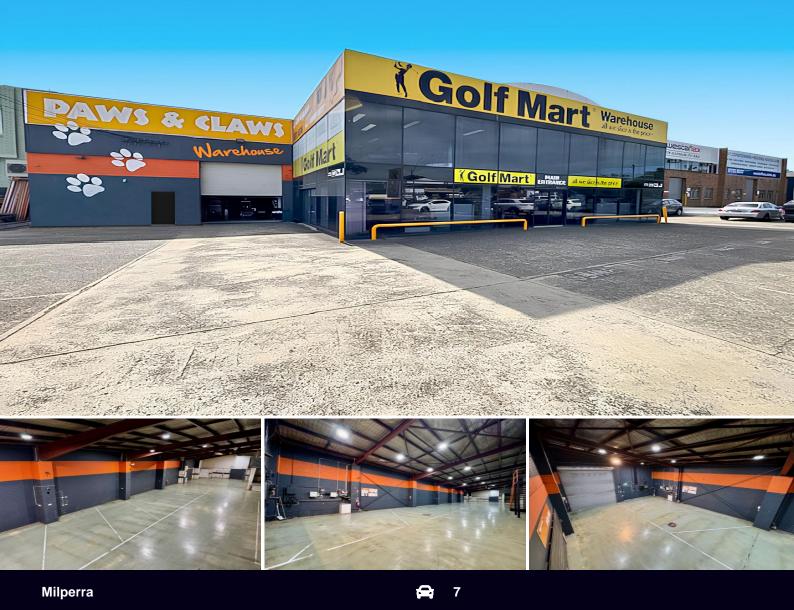

PRIME MAIN ROAD EXPOSURE

Rare opportunity to secure this prime landmark main road position with high exposure to passing trade. Set amongst quality major business and with easy access to CBD's, main arterial roadways & airports.

Features include (but are not limited to):

- High clearance clear span warehouse
- Own designated onsite parking
- Prominent signage provisions
- Main road frontage high exposure to passing trade
- Sealed warehouse floors
- Heavy power & gas available
- Easy large level vehicular access
- Flexible zoning will suit many uses
- Close & convenient access to main arterial roads including M5 Motorway.
- Set amongst landmark buildings including Golfmart, Bunnings, Pickles Auctions, peninsular Hyundai, Sixt,