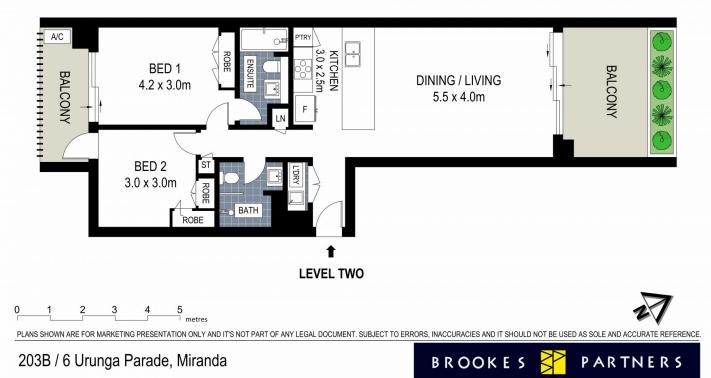

- Spacious open plan living, dining & entertaining
- Quality inclusions & appointments throughout
- Chic kitchen with stainless steel appliances & gas cooking
  Generous sized bedrooms, both with built-in robes & balcony access
- Main bedroom with private ensuite
- Complete main bathroom
- Internal laundry (New York style)
- Two spacious and private balconies
- Basement parking, over bonnet storage cage, video