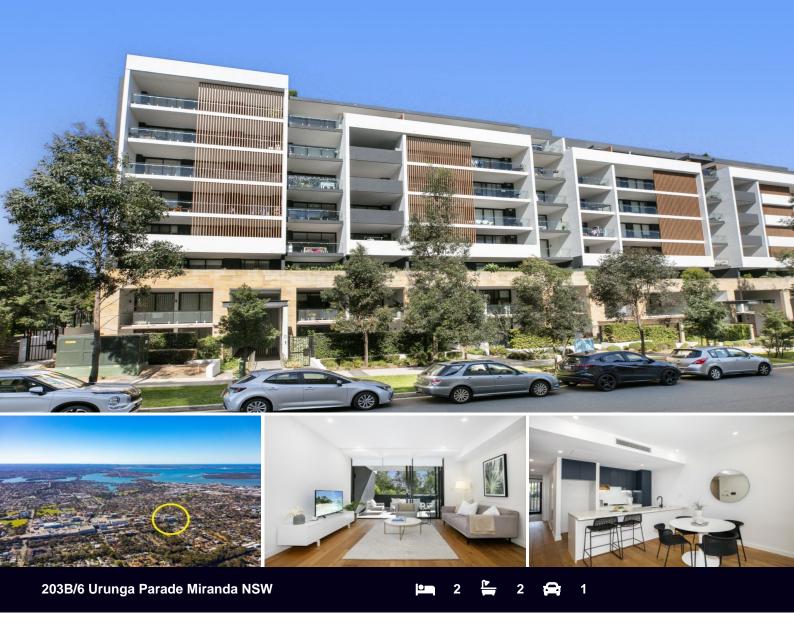

## Stylish Living @ " THE HUB "

A coveted northerly aspect and bathed in natural sunlight is this modern apartment offering a spacious floorplan and stylish touches throughout. Floor to ceiling glass provides a seamless flow between indoor and outdoor living, making this apartment perfect for entertaining. Conveniently located, this sleek apartment is approximately only 270m from Miranda Westfield, local shops, cafes, eateries, schools and transport.

- Spacious open plan living, dining & entertaining
- Quality inclusions & appointments throughout
- Chic kitchen with stainless steel appliances & gas cooking
  Generous sized bedrooms, both with built-in robes & balcony access
- Main bedroom with private ensuite
- Complete main bathroom
- Internal laundry (New York style)
- Two spacious and private balconies
- Basement parking, over bonnet storage cage, video