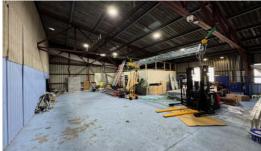

## PRIME STREET FRONT POSITION

Don't miss this rare opportunity to secure the coveted street front positioned workshop / factory with good exposure to passing trade.

- Versatile warehouse / factory space
- Formal office / showroom area
- Good exposure to passing trade
- Three phase power
- Internal kitchenette plus amenities
- Attractive rental terms
- Flexible zoning will suit many uses