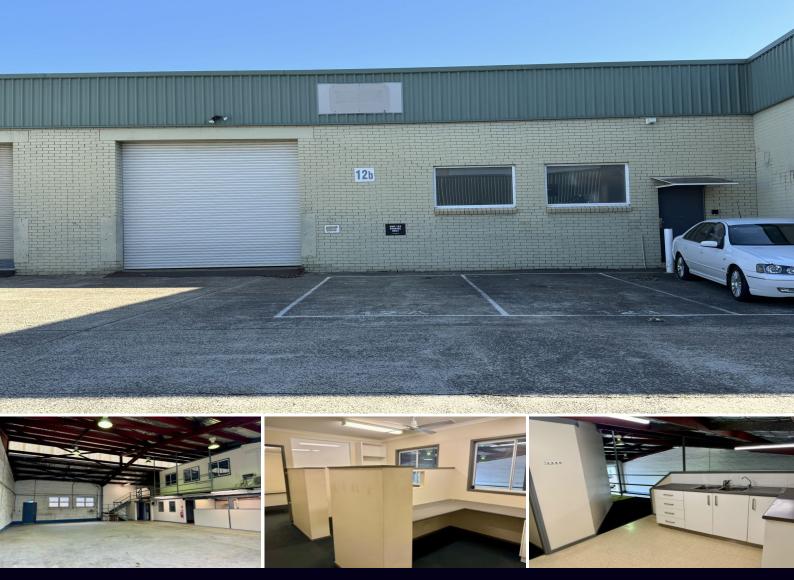

12b/12-14 Norman Street Peakhurst NSW

-

## HIGH CLEARANCE WAREHOUSE EQUIPPED WITH MODERN MEZZANINE OFFICE SPACE

Situated centrally in the coveted Peakhurst industrial precinct this versatile warehouse/office premises offers unparalleled convenience, minutes from King Georges Road, the M5 & M8 Motorways and Sydney Airport.

Ideal for businesses (both general & light industries) establishing or expanding their enterprise while requiring a combination of technical workshop, storage, and warehousing facilities all under one roof.

- High clearance clear span warehouse
- 3 phase power
- Modern air-conditioned offices
- Kitchen, bathroom & shower amenities
- Level access with automatic roller door entry
- Highly sought after industrial complex
- Convenience of two allocated car spaces
- Zone E4 General Industrial