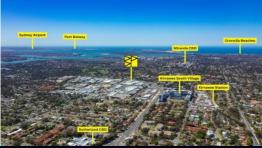

# LOCATION, LOCATION - PRIME EXPOSURE

Don't miss a truly unique opportunity to secure this versatile property with prime exposure to passing trade and north facing sun filled interiors throughout.

Set in a landmark development with two street frontages directly opposite Bunnings and Mazda dealership plus amongst other major business including Sydney Tools, Wattyl, Doors Plus, Totally Work Wear, Volkswagen, Toyota, Volvo, Nissan, Jeep, Hyundai, Lexus, Australia Post etc and close and convenient proximity to the vibrant South Village retail development plus train station.