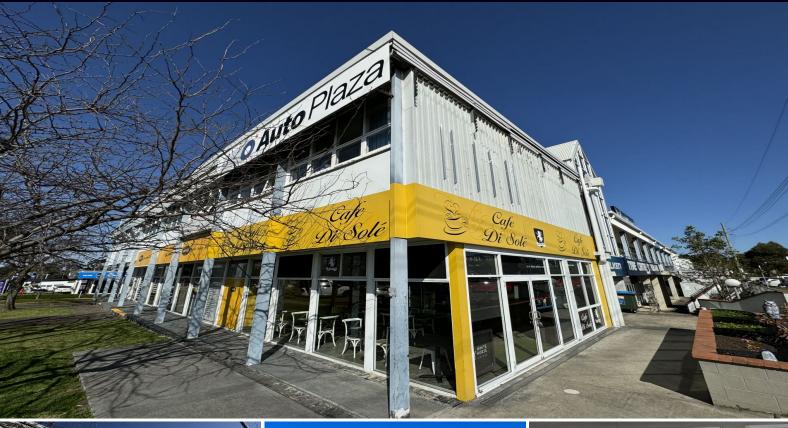

## **Kirrawee**

# LOCATION, LOCATION - PRIME EXPOSURE

Don't miss a truly unique opportunity to secure this versatile property with prime exposure to passing trade and north facing sun filled interiors throughout.

Set in a landmark development with two street frontages directly opposite Bunnings and Mazda dealership plus amongst other major business including Sydney Tools, Wattyl, Doors Plus, Totally Work Wear, Volkswagen, Toyota, Volvo, Nissan, Jeep, Hyundai, Lexus, Australia Post etc and close and convenient proximity to the vibrant South Village retail development plus train station.

- Prime location with excellent exposure
- Versatile office, showroom &/or industrial space
- Sun filled interiors throughout
- Internal Kitchenette
- Ducted air conditioning
- Walking distance to train station and vibrant new South