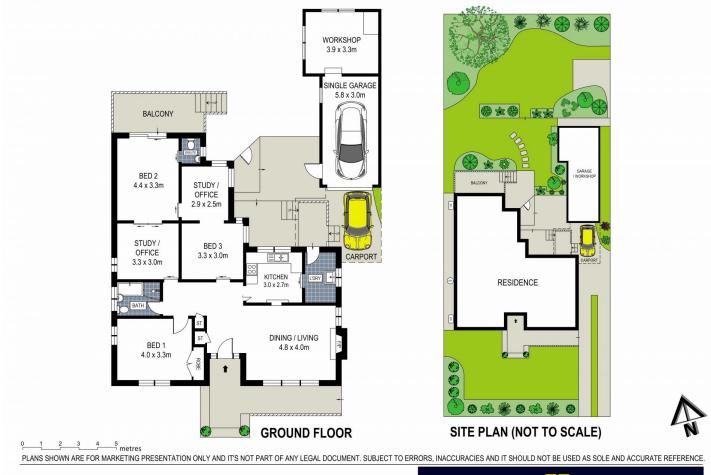

- Endless potential in a highly sought tightly held locale

- Impressive frontage of over 16 metres and site area of over 638 square metres

- Solid brick sentiment filled home with sunny north facing yard

- Choice of formal & informal living areas
- Versatile layout provides endless scope for