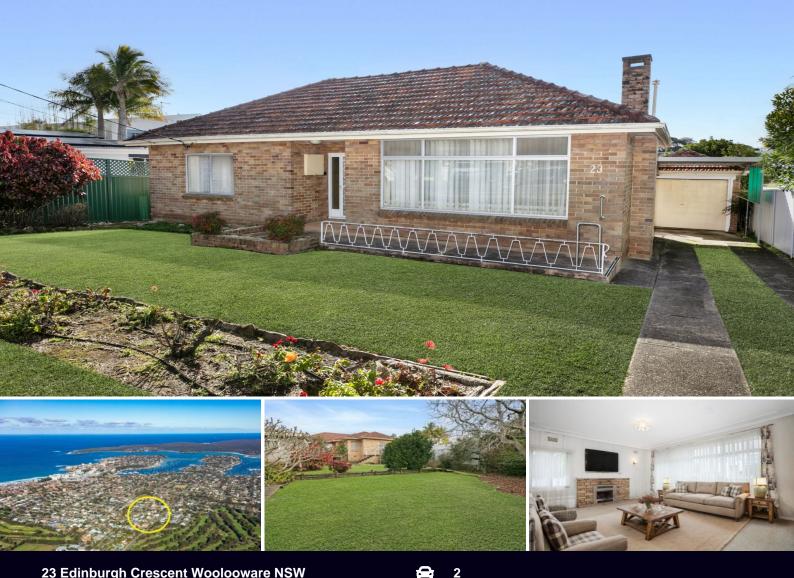

## BROOKES <mark>></mark> PARTNERS

23 Edinburgh Crescent Woolooware NSW

## LOCATION, LOCATION, LOCATION

Offered for the first time in over 55 years and set peacefully amongst quality homes this sentiment filled solid brick single level home will appeal to home owners, investors &/or astute builders alike.

Set in a tightly held and highly sought enclave on a large north facing block of land and boasting a superb lifestyle opportunity within close and convenient proximity to Cronulla's pristine beaches and waterways, the new and vibrant Bay Central Shopping Village, cafes & eateries, schools, golf courses & transport.

- Endless potential in a highly sought tightly held locale

- Impressive frontage of over 16 metres and site area of over 638 square metres

- Solid brick sentiment filled home with sunny north facing yard