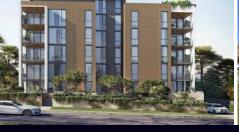

## PRIME DEVELOPMENT SITE - ZONED " E2: COMMERCIAL CENTRE "

Highly sought but rarely found, don't miss a unique opportunity to secure this prime " E2: Commercial Centre " development site in the vibrant Miranda CBD precinct.

- Highly sought location & address
- Endless underlying potential (stca)
- Relatively level easy building site
- Zoned " E2: Commercial Centre "
- Impressive site of over 700 square metres
- Coveted corner site extensive two street frontages exceeding 52 metres
- Permissible FSR 2:1 (stca)
- Permissible Height 25 metres (stca)