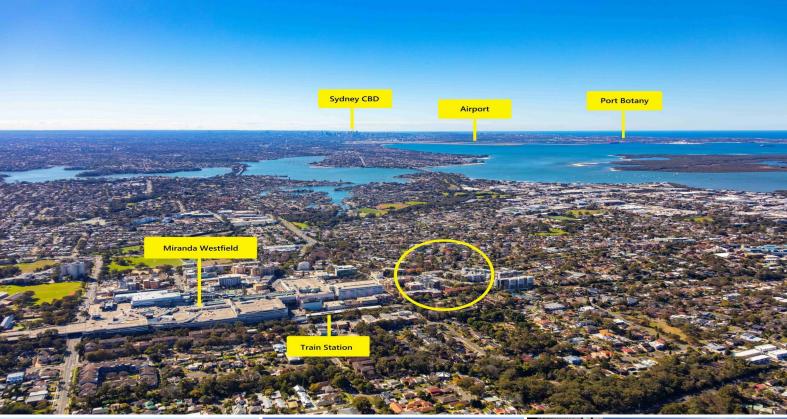

## PRIME DEVELOPMENT SITE - ZONED " E2: COMMERCIAL CENTRE "

Highly sought but rarely found, don't miss a unique opportunity to secure this prime " E2: Commercial Centre " development site in the vibrant Miranda CBD precinct.

Offering endless potential (stca) & conveniently located within walking distance to Westfield Shopping Centre, eateries, cafes, train station and convenient proximity to Cronullas' pristine beaches, bays and golf courses.

- Highly sought location & address
- Endless underlying potential (stca)
- Relatively level easy building site
- Zoned " E2: Commercial Centre "
- Impressive site of over 700 square metres
- Coveted corner site extensive two street frontages exceeding 52 metres
- Permissible FSR 2:1 (stca)
- Permissible Height 25 metres (stca)