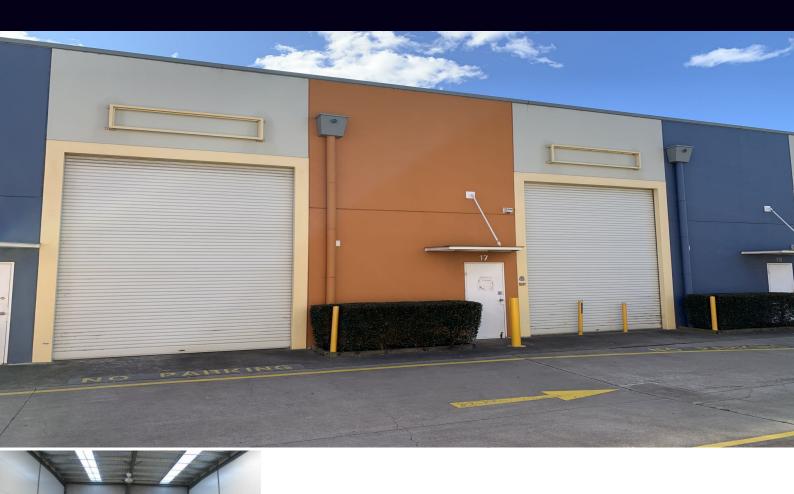

## **Peakhurst**

## MODERN WAREHOUSE IN LANDMARK COMPLEX

Rare opportunity to secure an ultra modern high clearance warehouse in a landmark and highly sought complex.

- High clearance clearspan warehouse
- 3 phase power
- Kitchenette and amenities
- Level access with roller door entry
- Will suite a variety of uses
- Highly sought and landmark complex
- Convenient location with close proximity to main arterial roadways