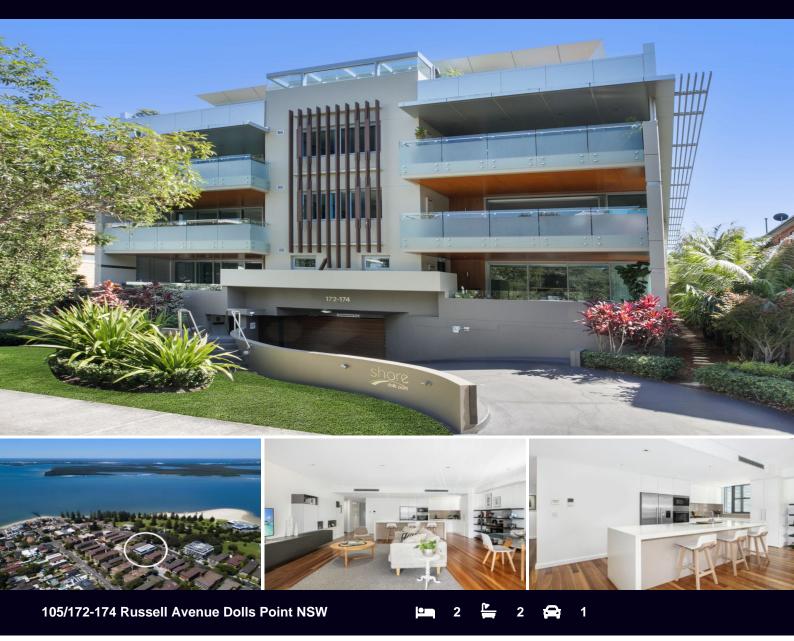

## THE EPITOME OF LUXURY BAYSIDE LIVING

Set in in the iconic and landmark " Shore" development this prestige and luxurious apartment is crafted from the finest inclusions and appointments and boasts the coveted and sun drenched north-westerly aspect.

Indulge yourself in unrivalled and the ultimate world class bay and beachside living only footsteps to golden beaches, ocean pools, waterside cafes, eateries, Sailing Clubs, reserves & pristine waterways with transport conveniently at your doorstep.

- A private and opulent oasis in an iconic development

- Coveted north-west aspect, exudes a sense of space and luxury

- Generous portions and light filled interiors throughout

- Seamless indoor and outdoor integration includes large alfresco balcony

- Gourmet stone kitchen features quality European appliances plus breakfast bar

**Type** : Apartment

View : https://www.brookes.net.au/sale/nsw/st-george/do lls-point/residential/apartment/8044225

Jon Brookes m: 0416 069 169 o: 9544 5555 e: jb@brookes.net.au **Glenn Rosier** m: 0411 103 070 o: 9546 8666 e: gr@brookes.net.au

"Shore" 105 / 172-174 Russell Avenue, Dolls Point