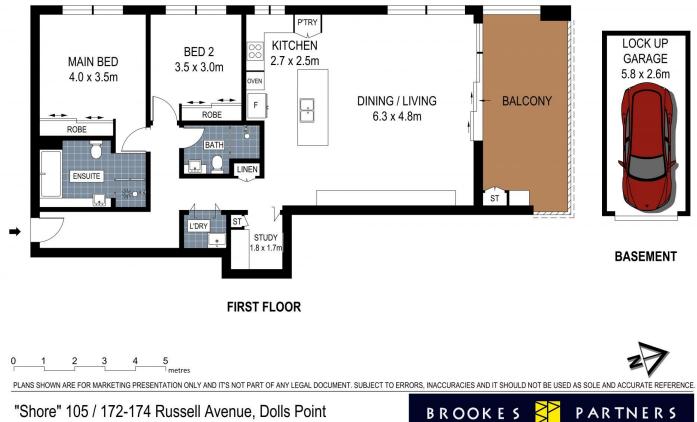

he ultimate world class bay and beachside living only footsteps to golden beaches, ocean pools, waterside cafes, eateries, Sailing Clubs, reserves & pristine waterways with transport conveniently at your doorstep.

- A private and opulent oasis in an iconic development

- Coveted north-west aspect, exudes a sense of space and luxury

- Generous portions and light filled interiors throughout

- Seamless indoor and outdoor integration includes large alfresco balcony

- Gourmet stone kitchen features quality European appliances plus breakfast bar

**Type** : Apartment

View : https://www.brookes.net.au/sale/nsw/st-george/do lls-point/residential/apartment/8044225

Jon Brookes m: 0416 069 169 o: 9544 5555 e: jb@brookes.net.au **Glenn Rosier** m: 0411 103 070 o: 9546 8666 e: gr@brookes.net.au



"Shore" 105 / 172-174 Russell Avenue, Dolls Point