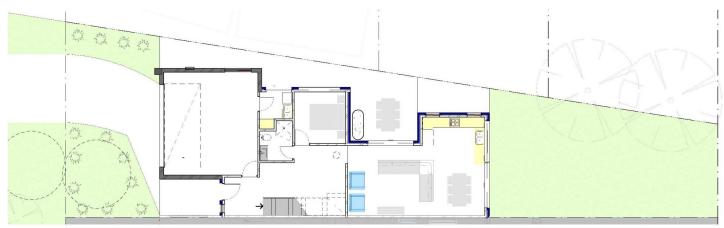

- Sun filled interiors, open plan living and dining areas
- Undercover alfresco entertaining area overlooks secure level yard
- Modern stone kitchen features stainless steel appliances and casual meals bar
- Spacious master bedroom includes walk-in robes and ensuite
- Four additional oversized bedrooms, majority with built-in robes & balcony access
- Ducted air conditioning and security alarm system
- Double automated lock up garage with internal access, plenty of storage within the home
- Convenient highly sought locale