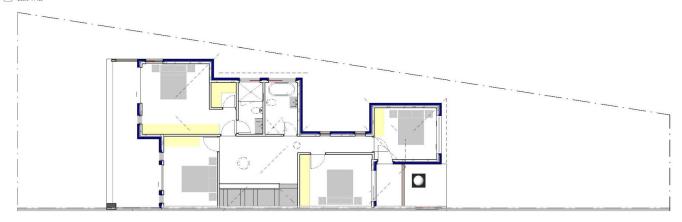

- Sun filled interiors, open plan living and dining areas
- Undercover alfresco entertaining area overlooks secure level yard
- Modern stone kitchen features stainless steel appliances and casual meals bar
- Spacious master bedroom includes walk-in robes and ensuite
- Four additional oversized bedrooms, majority with built-in robes & balcony access
- Ducted air conditioning and security alarm system
- Double automated lock up garage with internal access, plenty of storage within the home
- Convenient highly sought locale