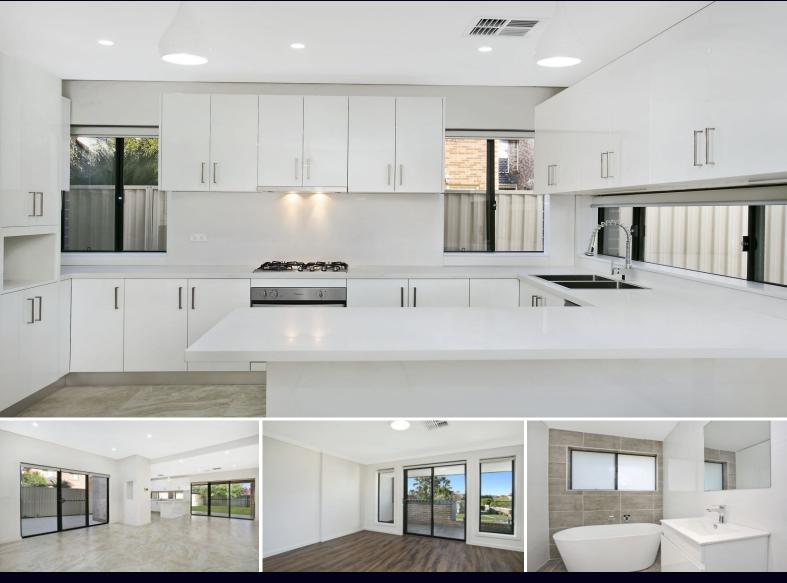

## **Luxury Designer Home**

Showcasing a sleek contemporary design , this luxurious home offers fluid and spacious interiors which flow seamlessly to the covered outdoor entertaining area and level enclosed rear yard.

- Sun filled interiors, open plan living and dining areas
- Undercover alfresco entertaining area overlooks secure level yard
- Modern stone kitchen features stainless steel appliances and casual meals bar
- Spacious master bedroom includes walk-in robes and ensuite
- Four additional oversized bedrooms, majority with built-in robes & balcony access
- Ducted air conditioning and security alarm system
- Double automated lock up garage with internal access, plenty of storage within the home
- Convenient highly sought locale