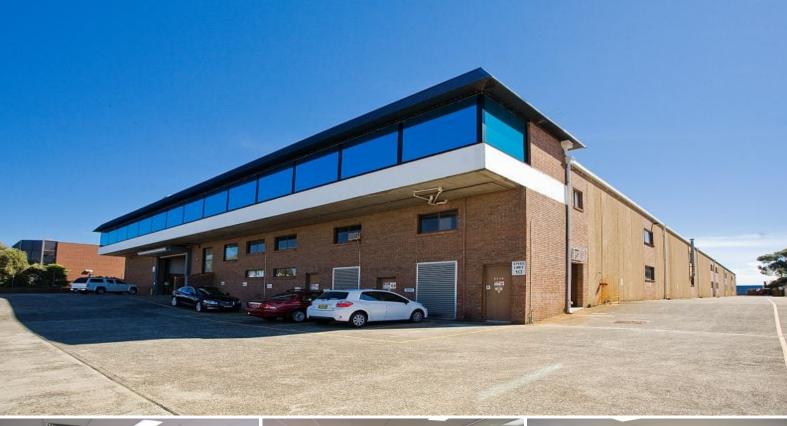

## LOCATION, LOCATION

Quality commercial space available now for lease in this landmark facility in one of the Sutherland Shires' most highly sought precincts and set amongst major businesses including Holden, Lexus, Bunnings, Mazda, Ford, Volkswagon, Nissan, Mitsubishi etc and offering prime exposure to passing trade.

Features include (but are not limited to):

- Quality partitioned office and showroom space
- Abundant storage space
- Board room & directors offices
- Air conditioning
- Multiple amenities plus lunch room
- On site parking
- Prime street front exposure
- Elevated District views