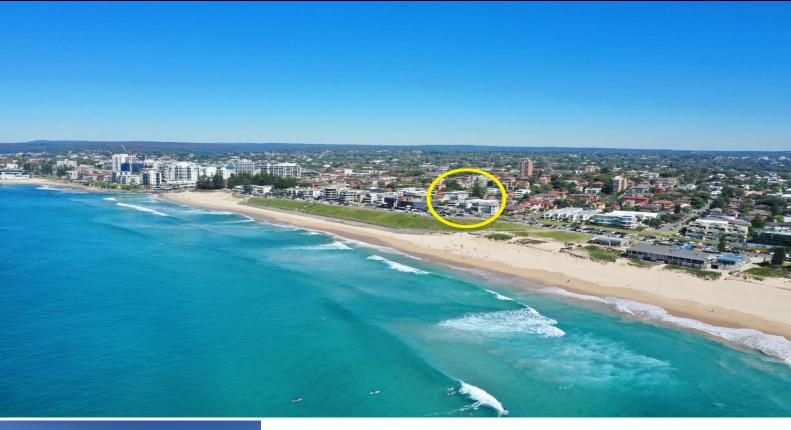

## PRIME BEACHSIDE DEVELOPMENT SITE - ZONED "R4 HIGH DENSITY RESIDENTIAL"

Highly sought but rarely found, don't miss a a truly rare opportunity to secure this prime "R4 High Density Residential" development site totalling over 630 square metres in the vibrant beachside Cronulla precinct.

Offering endless potential (stca) & conveniently located within close proximity and walking distance to local waterside eateries, cafes, schools, shops, train station, pristine beaches & bays and golf courses.

- Highly sought beachside address
- Endless underlying potential (stca)
- Vacant & near level easy building site
- Zoned "R4 High Density Residential"
- Impressive site area of over 630 square metres
- Permissible FSR 1.2:1 (stca)
- Permissible Height 16 metres (stca)