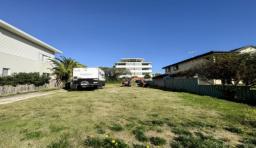

## PRIME BEACHSIDE DEVELOPMENT SITE - ZONED "R4 HIGH DENSITY RESIDENTIAL"

Highly sought but rarely found, don't miss a a truly rare opportunity to secure this prime "R4 High Density Residential" development site totalling over 630 square metres in the vibrant beachside Cronulla precinct.

- Highly sought beachside address
- Endless underlying potential (stca)
- Vacant & near level easy building site
- Zoned "R4 High Density Residential"
- Impressive site area of over 630 square metres
- Permissible FSR 1.2:1 (stca)
- Permissible Height 16 metres (stca)

## **Expressions of Interest**

Type : Development Land Size : 638 sqm

View: https://www.brookes.net.au/sale/nsw/sutherl

and/cronulla/commercial/development/8017

140