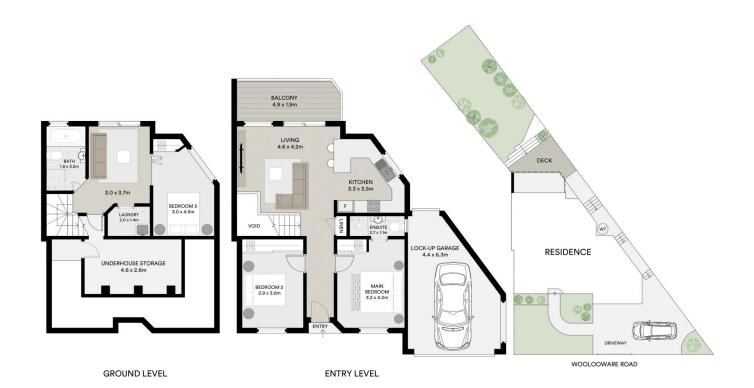

## **Immaculate Home with Water Views**

This beautifully presented light filled home captures elevated water views over the pristine Burraneer Bay and offers an easy and low maintenance lifestyle.

Boasting a prestigious peninsular address this unique home is set privately from street frontage, is a short stroll to local amenities and only moments to Cronulla's world class beaches.

- Living area extends to elevated balcony & waterviews
- Second living area fuses outdoor deck area
- Stone kitchen includes breakfast bar
- Generous sized bedrooms, master includes private ensuite
- Complete main bathroom includes separate bath and shower
- Freshly painted and re-carpeted throughout
- Air conditioning, ceiling fans, solar paneling
- Automatic oversized garaging plus additional secured off