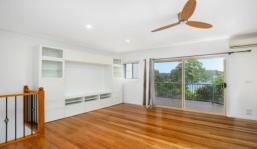

- Living area extends to elevated balcony & waterviews
- Second living area fuses outdoor deck area
- Stone kitchen includes breakfast bar
- Generous sized bedrooms, master includes private ensuite
- Complete main bathroom includes separate bath and shower
- Freshly painted and re-carpeted throughout
- Air conditioning, ceiling fans, solar paneling
- Automatic oversized garaging plus additional secured off