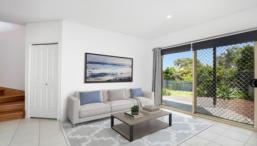

- Living area extends to elevated balcony & waterviews
- Second living area fuses outdoor deck area
- Stone kitchen includes breakfast bar
- Generous sized bedrooms, master includes private ensuite
- Complete main bathroom includes separate bath and shower
- Freshly painted and re-carpeted throughout
- Air conditioning, ceiling fans, solar paneling
- Automatic oversized garaging plus additional secured off