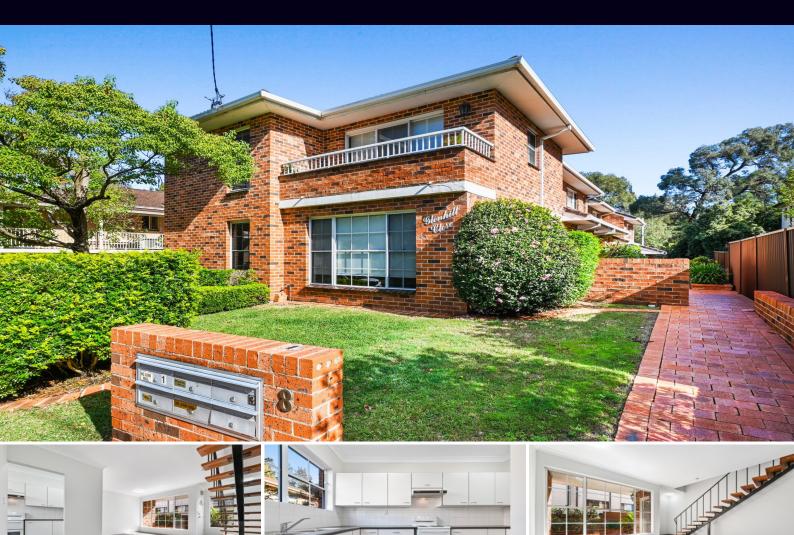

2/8 Oatley Parade Oatley NSW

**≗** 2 <del>□</del> 1 <del>□</del> 2

## **Private Townhouse In the Heart of Oatley**

Beautifully updated townhouse boasting northerly aspect, quality inclusions and private sunlit interiors throughout.

Offering convenient carefree lifestyle in a premier locale, this great townhouse is only moments to Oatley's pristine waterways, parks, shops, restaurants & transport.

- Modern fresh interiors throughout
- Spacious open plan living and dining space
- Modern kitchen with quality appliances
- Generous size bedrooms with built in robes in both
- Private outdoor area
- Light filled renovated bathroom with separate bathtub
- Internal laundry with clothes dryer and second toilet
- Single lock up garage
- Freshly painted with new carpet, freshly painted, new blinds and new light fittings throughout
- Highly sought position, close to all local conveniences