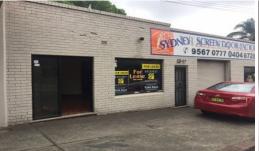

#### Arncliffe

## Multi Purpose Facility with Exposure

Located within 200m of Arncliffe Railway Station and in close proximity to the intersection of the Princes Highway & Forest Road, you will find this free-standing workshop with a small office/showroom.

- Workshop & Office/showroom with Exposure
- Close to Sydney Airport
- Only 200m from Railway Station
- 20 minute drive to Sydney CBD
- Three phase power available
- Office & Showroom suitable to be leased separately from the Warehouse
- Available 10/06/2024