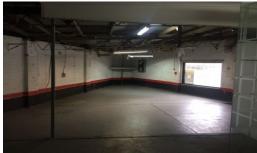

## Multi Purpose Facility with Exposure

Located within 200m of Arncliffe Railway Station and in close proximity to the intersection of the Princes Highway & Forest Road, you will find this free-standing workshop with a small office/showroom.

- Workshop & Office/showroom with Exposure
- Close to Sydney Airport
- Only 200m from Railway Station
- 20 minute drive to Sydney CBD
- Three phase power available
- Office & Showroom suitable to be leased separately from the Warehouse
- Available 10/06/2024

## \$550 p/w plus GST

Type : Industrial Building Size : 90 sqm

View : https://www.brookes.net.au/lease/nsw/st

-george/arncliffe/commercial/industrial/8

004188