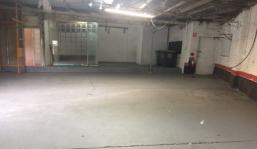

## Multi Purpose Facility with Exposure

Located within 200m of Arncliffe Railway Station and in close proximity to the intersection of the Princes Highway & Forest Road, you will find this free-standing workshop with a small office/showroom.

- Workshop & Office/showroom with Exposure
- Close to Sydney Airport
- Only 200m from Railway Station
- 20 minute drive to Sydney CBD
- Three phase power available
- Office & Showroom suitable to be leased separately from the Warehouse
- Available 10/06/2024

## \$550 p/w plus GST

Type : Industrial Building Size : 90 sqm

View : https://www.brookes.net.au/lease/nsw/st

-george/arncliffe/commercial/industrial/8

004188