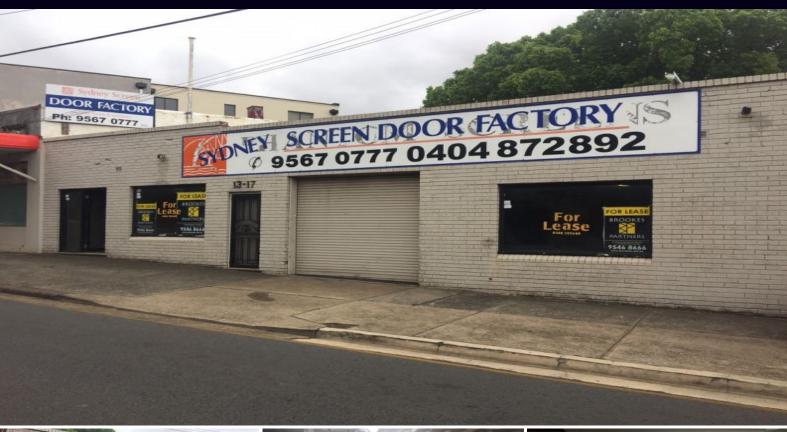

#### Arncliffe

## Multi Purpose Facility with Exposure

Located within 200m of Arncliffe Railway Station and in close proximity to the intersection of the Princes Highway & Forest Road, you will find this free-standing workshop with a small office/showroom.

- Workshop & Office/showroom with Exposure
- Close to Sydney Airport
- Only 200m from Railway Station
- 20 minute drive to Sydney CBD
- Three phase power available
- Office & Showroom suitable to be leased separately from the Warehouse
- Available 10/06/2024