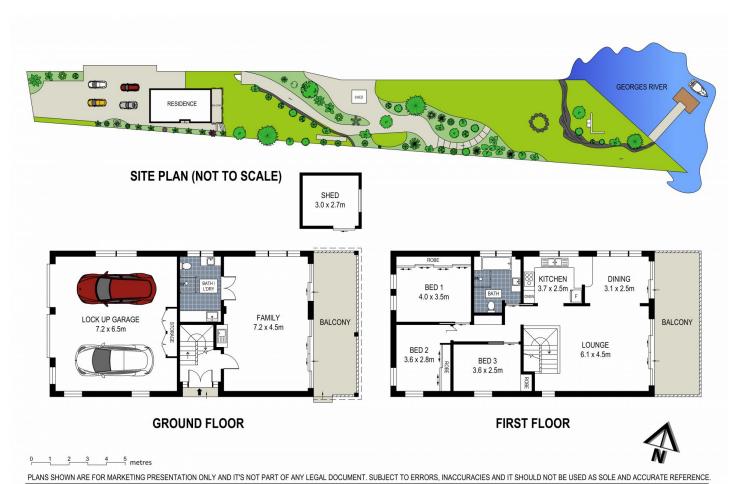

## PRIME STREET TO DEEP WATERFRONT HAVEN

Offered for the first time in 46 years, set prominently in the districts most highly sought waterfront enclaves and commanding spectacular panoramic water views over the Georges River from each level this truly unique street to deep waterfront estate has an impressive water frontage of over 24 metres.

Providing a rare & exciting unparalleled opportunity with endless potential to the successful purchaser the property boasts over 1,360 square metres of prime street to deep water front land with waterfront improvements including jetty, pontoon, slipway ramp plus own sandy beach ideal for boating, fishing, kayaking and jet skiing enthusiasts.