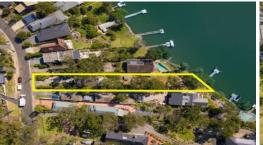

## PRIME STREET TO DEEP WATERFRONT HAVEN

Offered for the first time in 46 years, set prominently in the districts most highly sought waterfront enclaves and commanding spectacular panoramic water views over the Georges River from each level this truly unique street to deep waterfront estate has an impressive water frontage of over 24 metres.

Providing a rare & exciting unparalleled opportunity with endless potential to the successful purchaser the property boasts over 1,360 square metres of prime street to deep water front land with waterfront improvements including jetty, pontoon, slipway ramp plus own sandy beach ideal for boating, fishing, kayaking and jet skiing enthusiasts.

- Prime street to deep water holding
- Spectacular uninterrupted panoramic water, bush and leafy reserve views
- Coveted sun drenched north-east aspect
- Impressive site of over 1,360 square metres and water