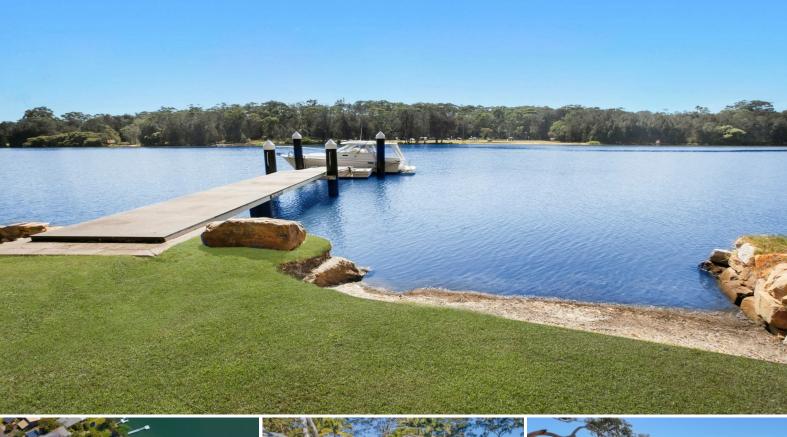

## PRIME STREET TO DEEP WATERFRONT HAVEN

Offered for the first time in 46 years, set prominently in the districts most highly sought waterfront enclaves and commanding spectacular panoramic water views over the Georges River from each level this truly unique street to deep waterfront estate has an impressive water frontage of over 24 metres.

Providing a rare & exciting unparalleled opportunity with endless potential to the successful purchaser the property boasts over 1,360 square metres of prime street to deep water front land with waterfront improvements including jetty, pontoon, slipway ramp plus own sandy beach ideal for boating, fishing, kayaking and jet skiing enthusiasts.

- Prime street to deep water holding
- Spectacular uninterrupted panoramic water, bush and leafy reserve views
- Coveted sun drenched north-east aspect
- Impressive site of over 1,360 square metres and water