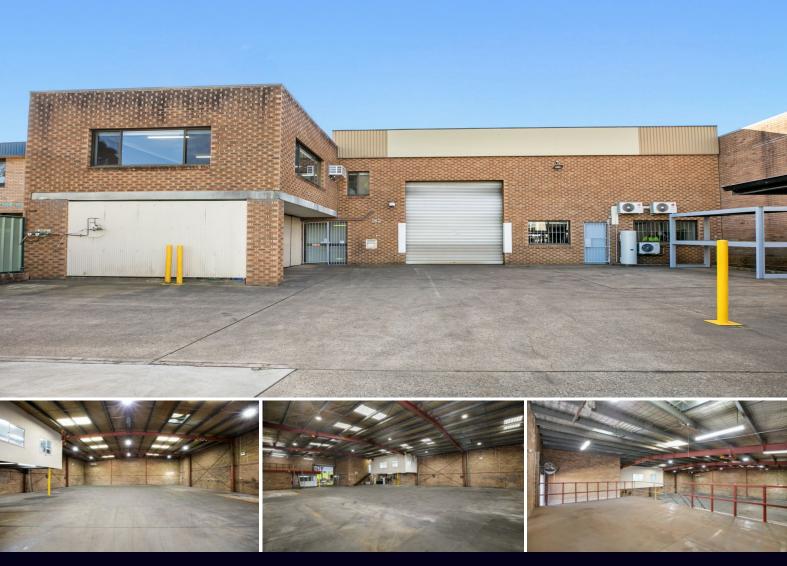

## **Functional Freestanding Warehouse and Office**

For lease now is this full brick warehouse in Milperra. The property has 200 amps of power, security fenced parking area, container height roller shutter, mezzanine and ground floor offices and benefits from this sought after central location.

- 200 amps of power
- suit warehousing or manufacturing space
- container height roller shutter
- fenced yard

For further details &/or an inspection please contact David Halyard on 0434 742 222

Type : Industrial Building Size: 646 sqm