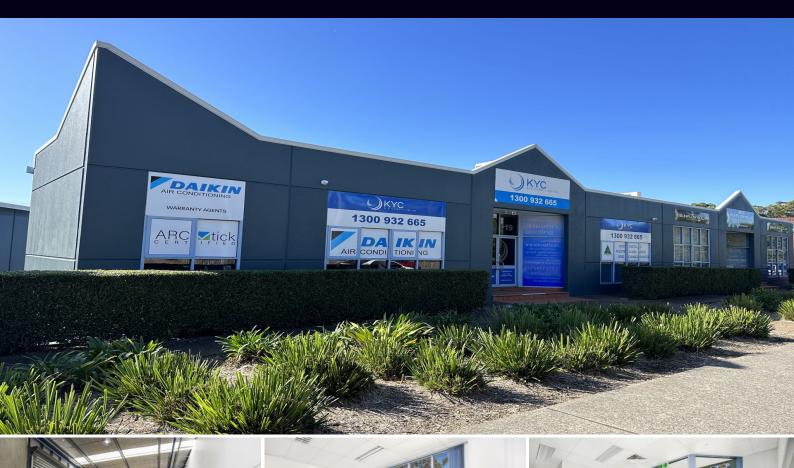

## PRIME CORNER STREET FRONT POSITION

Don't miss a rare opportunity to secure this ultra modern warehouse & office in the landmark Peakhurst Business Centre prominently boasting the prime corner street front position extending high exposure to passing trade.

## Features include:

- Landmark complex opposite golf course
- Formal office and showroom areas
- High clearance clearspan warehouse
- Air conditioning
- 3 phase power
- Internal amenities & kitchenette
- Flexible zoning will suit many uses
- Own designated parking
- Security complex
- Signage provisions