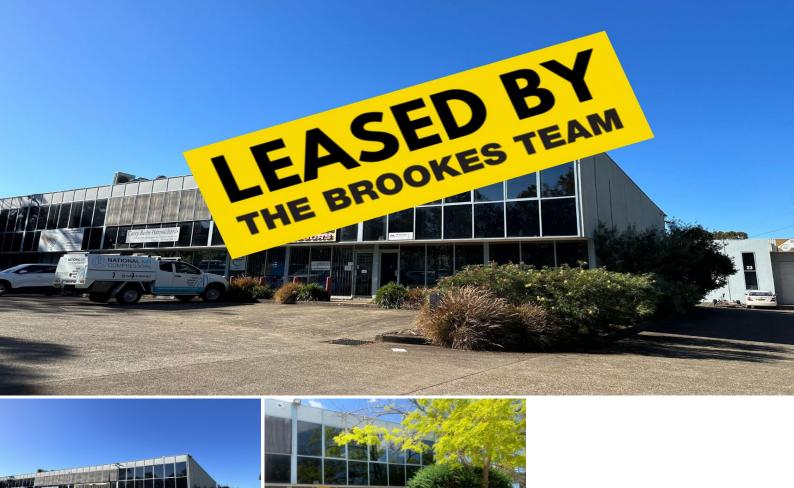

## **PRIME STREET FRONT POSITION**

Modern warehouse, showroom & office in landmark development occupying the coveted street front position.

Features include (but not limited to):

- Clearspan warehouse area
- Formal office and showroom areas
- Air conditioning
- Amenities including kitchenette & shower recess
- Additional storage mezzanine
- Three phase power
- Four designated carspaces
- Easy level access
- Street front exposure
- Will suit a wide variety of uses

For further details &/or an inspection please contact Jon Brookes, Alex Lapinski and the team at Brookes Partners Real Estate on 9546 8666 or 0411380010.

| Туре                | : Industrial      |
|---------------------|-------------------|
| <b>Building Siz</b> | <b>e:</b> 139 sqm |