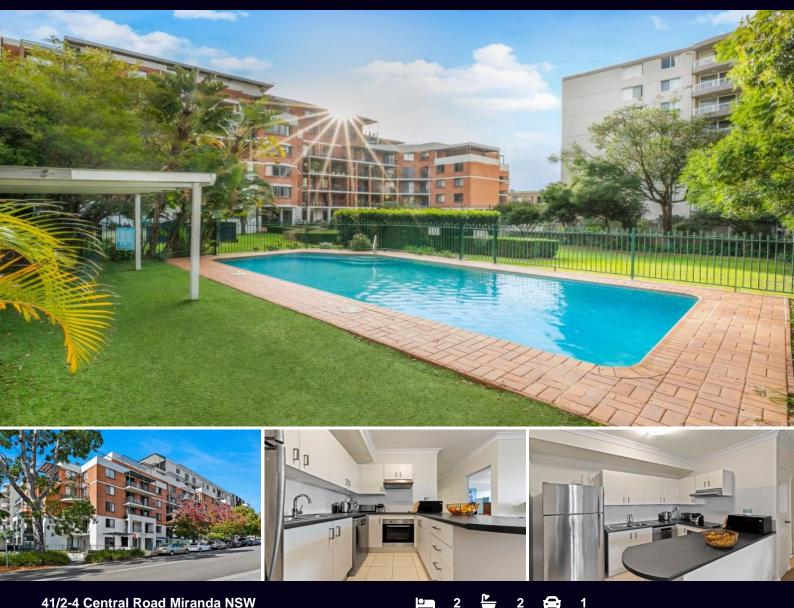

## Centrally Located with In-Ground Pool in the Complex

Beautifully presented two bedroom apartment featuring spacious open plan living & dining area, generous proportions and well appointed inclusions.

Located in a highly sought apartment complex and offering an idyllic and easy carefree lifestyle in the vibrant heart of Miranda's CBD with easy access to local schools, shops, cafes, restaurants, Westfield Shopping Centre, train station & local beaches & bays.

## - Spacious open plan living & dining area

- Quality inclusions & appointments throughout
- Modern open plan kitchen with electric cooking and breakfast bar
- Generous sized bedrooms, both with built-in robes & balcony access
- Main bedroom with private ensuite including bathtub
- Modern bathroom with plenty of storage
- Internal laundry, air conditioning