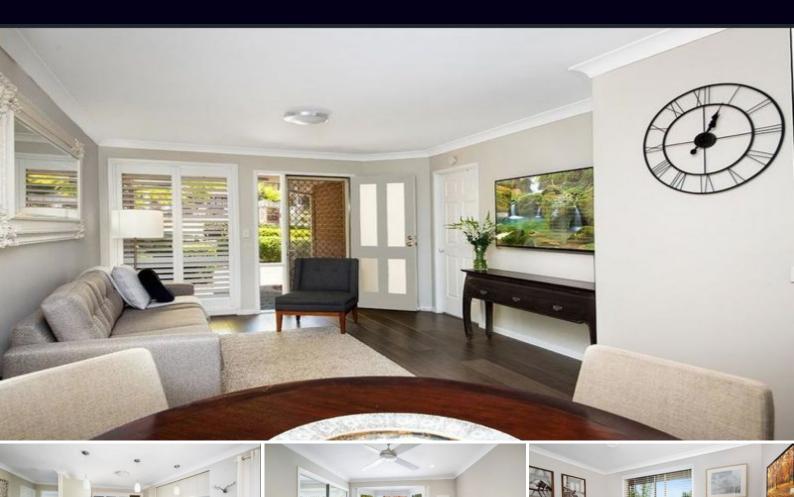

## Single Level Villa with Private Spa

Situated on the street frontage with no common walls this modern three bedroom villa is sure to impress.

Positioned only moments to all local conveniences including local restaurants, schools, parks & transport this impressive home with updated interiors boasts low maintenance outdoor entertaining area.

Spacious combined living and dining room Enclosed rear garden with private spa area Stylish open plan kitchen with quality appliances, breakfast bar and gas cooktop

Three bedrooms with built-in robes in all

Modern bathroom with with separate bath and shower, plus additional powder room

Remote controlled single lock up garage with space in front for a small additional car

Internal laundry with direct external access

Freshly painted throughout

Type : Villa

Date Available: Saturday, 4th February 2023

**Bond** : 3,800

View : https://www.brookes.net.au/lease/nsw/s

utherland/woolooware/residential/villa/7

404526

Jodie Heeks