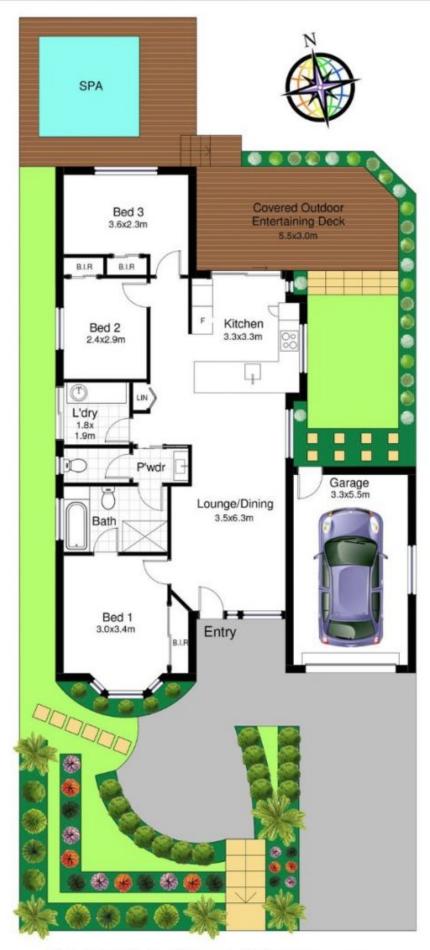

Spacious combined living and dining room Enclosed rear garden with private spa area Stylish open plan kitchen with quality appliances, breakfast bar and gas cooktop

Three bedrooms with built-in robes in all

Modern bathroom with with separate bath and shower, plus additional powder room

Remote controlled single lock up garage with space in front for a small additional car

Internal laundry with direct external access

Freshly painted throughout

Type : Villa

Date Available: Saturday, 4th February 2023

**Bond** : 3,800

View : https://www.brookes.net.au/lease/nsw/s

utherland/woolooware/residential/villa/7

404526

Jodie Heeks