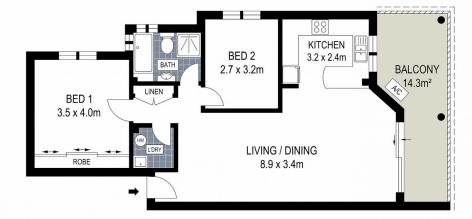

- Spacious open plan design
- Modern gourmet kitchen with plenty of cupboard space
- Large combined living and dining room
- Generous sized bedrooms, main with built-in robe
- Complete bathroom plus internal laundry
- Air conditioning
- Well maintained security complex
- Large entertainer's balcony
- Own lock up garaging plus storage room
- Highly sought convenient location only footsteps to shops, eateries, parks and train station.

## Alexander Lapinski

m: 0411 380 010 o: 9546 8666

e: al@brookes.net.au

BASEMENT GROUND FLOOR

PLANS SHOWN ARE FOR MARKETING PRESENTATION ONLY AND IT'S NOT PART OF ANY LEGAL DOCUMENT. SUBJECT TO ERRORS, INACCURACIES AND IT SHOULD NOT BE USED AS SOLE AND ACCURATE REFERENCE.