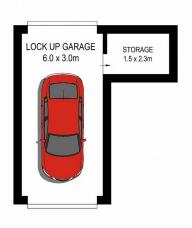

- Spacious open plan design
- Modern gourmet kitchen with plenty of cupboard space
- Large combined living and dining room
- Generous sized bedrooms, main with built-in robe
- Complete bathroom plus internal laundry
- Air conditioning
- Well maintained security complex
- Large entertainer's balcony
- Own lock up garaging plus storage room
- Highly sought convenient location only footsteps to shops, eateries, parks and train station.

## Alexander Lapinski

m: 0411 380 010 o: 9546 8666

e: al@brookes.net.au

BASEMENT GROUND FLOOR

PLANS SHOWN ARE FOR MARKETING PRESENTATION ONLY AND IT'S NOT PART OF ANY LEGAL DOCUMENT. SUBJECT TO ERRORS, INACCURACIES AND IT SHOULD NOT BE USED AS SOLE AND ACCURATE REFERENCE.