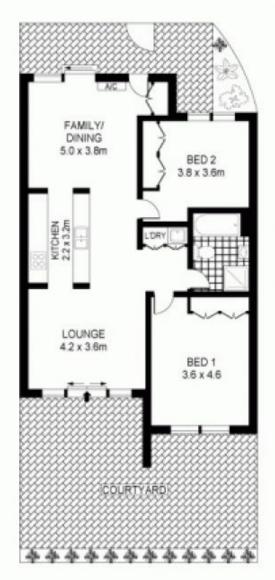

## Features Include:

- Two good size bedrooms with Built-in
- Modern bathroom with separate shower and bath
- Separate lounge and dining room
- Kitchen with Caesar Stone Bench tops & gas cooking
- Large tiled courtyard with district views
- Polished timber floors throughout
- Internal laundry, Air Con, Security Intercom
- Secure basement parking for two cars with lift access
- Moments to Oatley park, Oatley campus, transport and village shopping.

SCALE (METRES)

6/47-65 MULGA ROAD OATLEY Reer The Obelaine: Nation Insigns have plans and be reasourcement, set for cloud and not listing purposes into, and selected by used, in whole or part, as part of any other or unities. Assessments are not an inhorating securities—ments approximations, these reasourcements in should not be easified to determine the value for any priserily Takken Insigns—asses substituting part of the control of the last for the last for the last of the last of the control of the last for the last for the last of the last of the last of the last for the last for the last of the last of