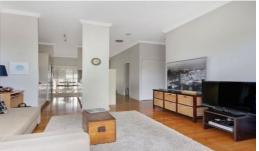

## Features Include:

- Two good size bedrooms with Built-in
- Modern bathroom with separate shower and bath
- Separate lounge and dining room
- Kitchen with Caesar Stone Bench tops & gas cooking
- Large tiled courtyard with district views
- Polished timber floors throughout
- Internal laundry, Air Con, Security Intercom
- Secure basement parking for two cars with lift access
- Moments to Oatley park, Oatley campus, transport and village shopping.