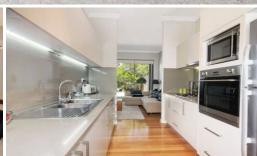

## Features Include:

- Two good size bedrooms with Built-in
- Modern bathroom with separate shower and bath
- Separate lounge and dining room
- Kitchen with Caesar Stone Bench tops & gas cooking
- Large tiled courtyard with district views
- Polished timber floors throughout
- Internal laundry, Air Con, Security Intercom
- Secure basement parking for two cars with lift access
- Moments to Oatley park, Oatley campus, transport and village shopping.