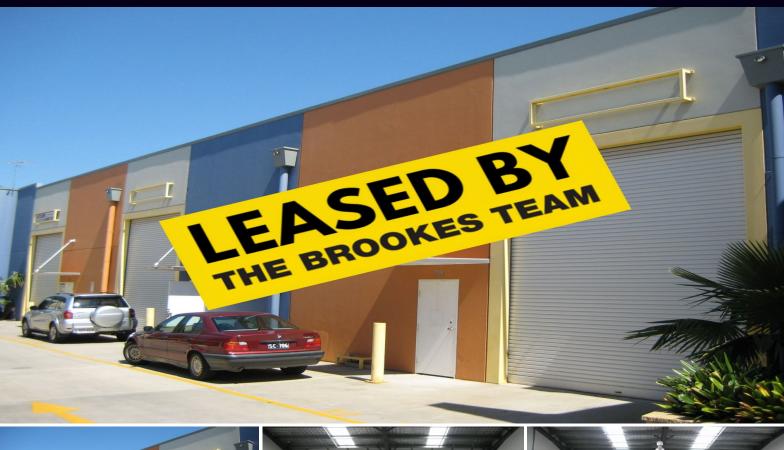

## **ULTRA MODERN SECURE WAREHOUSE**

Don't miss this rare opportunity to secure an ultra modern warehouse in the landmark Peakhurst Business Park.

## Features include:

- Clear span warehouse building
- Container height roller shutter door
- 3 phase power
- Internal amenities including kitchenette
- Translucent paneling providing natural light
- Own designated parking
- Security complex