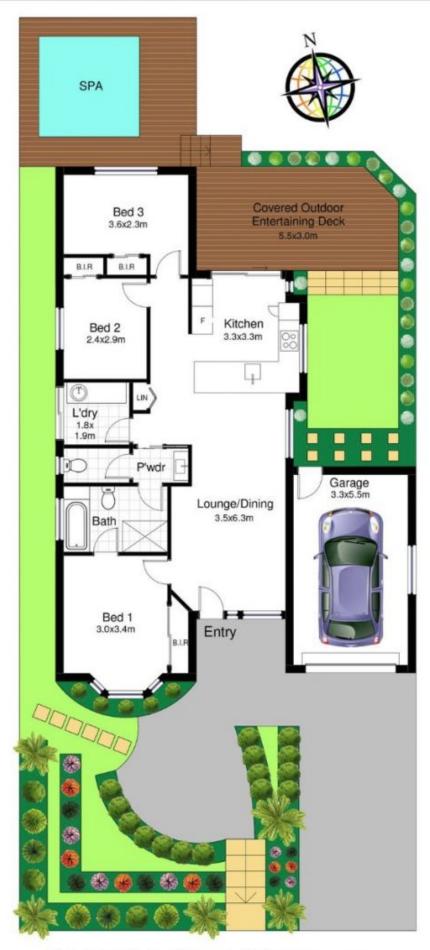

Spacious living and dining room

Stylish open plan kitchen with quality appliances and gas cooktop

Three generous bedrooms with built-in robes in all

Modern two way bathroom with direct access from main bedroom, additional powder room

Lock up garage with internal access

Internal laundry

Seamless transition to alfresco entertaining with spacious outdoor living area, heated spa and private garden

Type : House

Date Available: Friday, 23rd July 2021