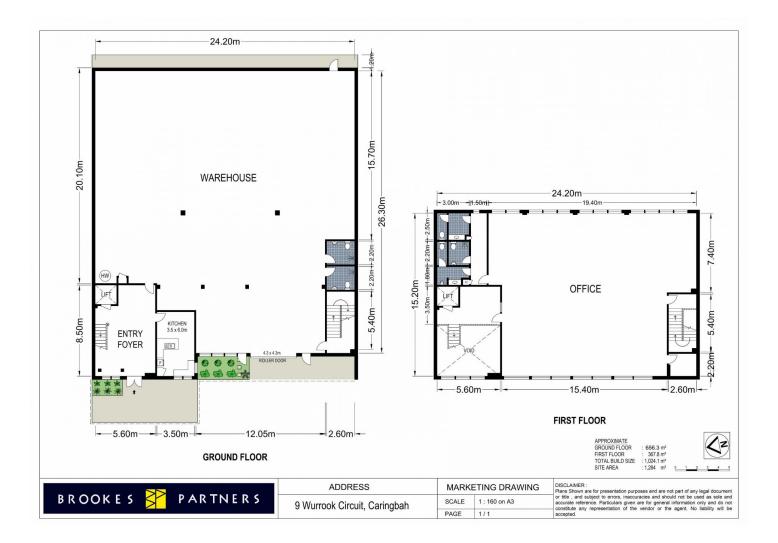

Type : Industrial Building Size: 1007 sqm Land Size : 1276 sqm

View : https://www.brookes.net.au/sale/nsw/suth

erland/caringbah/commercial/industrial/64

58248