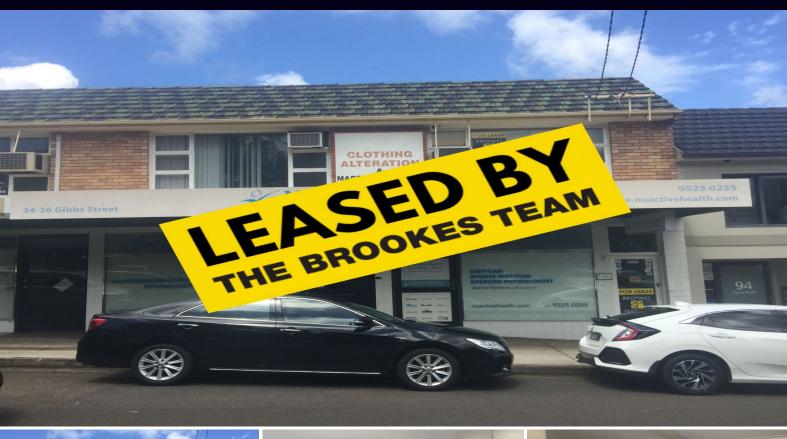

## Miranda

## STARTING UP OR SCALING DOWN

Functional office accommodation within 200 metres of Miranda Railway station. Various sizes, three to choose from, private amenities & kitchenette.

- 3 first floor suites carpeted with air conditioning
- 2 have own amenities and kitchen facilities
- Only 200 metres from Miranda Railway Station
- 3 Layouts and sizes to choose from

For further details&/or to arrange an inspection please call the team at Brookes Partners Real Estate on 9546 8666.

Type : Offices Building Size: 55 sqm

View: https://www.brookes.net.au/lease/nsw/sut

herland/miranda/commercial/offices/5757