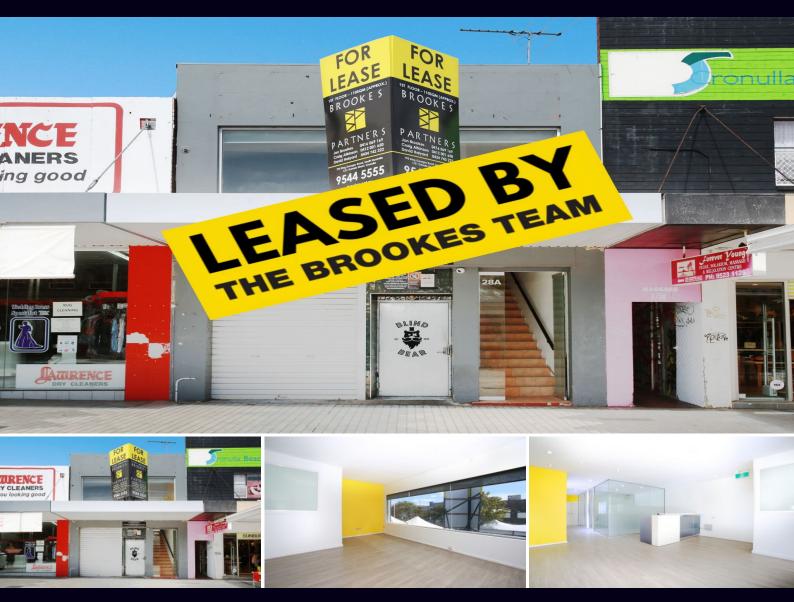

## PRICE SLASHED! BE QUICK!

Located in the heart of the prestigious Cronulla Mall Shopping Centre and only a 3 minute walk to the beach or railway station.

- Approx. 110sqm of first floor partitioned office space
- Own car space at rear of facility
- Internal kitchen and amenities
- Suitable for a variety of uses
- Priced to leased so be quick
- Call today to inspect

For further details and/or to arrange an inspection please call the team at Brookes Partners Real Estate on 9546 8666.

Type : Offices Building Size: 110 sqm

View: https://www.brookes.net.au/lease/nsw/sut