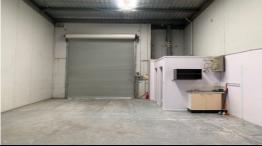

## PRIME STREET FRONT POSITION

Modern warehouse, showroom & office in landmark development occupying the coveted street front position.

Features include (but not limited to):

- Clearspan warehouse area
- Formal office and showroom areas
- Air conditioning
- Amenities including kitchenette & shower recess
- Additional storage mezzanine
- Three phase power
- Four designated carspaces
- Easy level access
- Street front exposure
- Will suit a wide variety of uses