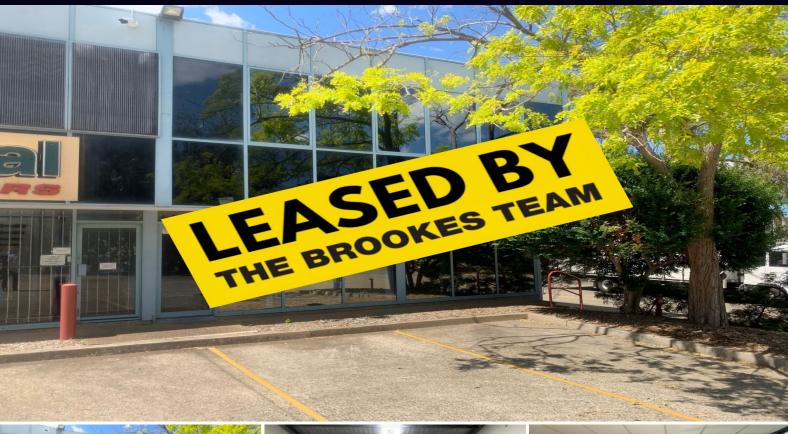

**Peakhurst** 

4

## PRIME STREET FRONT POSITION

Modern warehouse, showroom & office in landmark development occupying the coveted street front position.

Features include (but not limited to):

- Clearspan warehouse area
- Formal office and showroom areas
- Air conditioning
- Amenities including kitchenette & shower recess
- Additional storage mezzanine
- Three phase power
- Four designated carspaces
- Easy level access
- Street front exposure
- Will suit a wide variety of uses