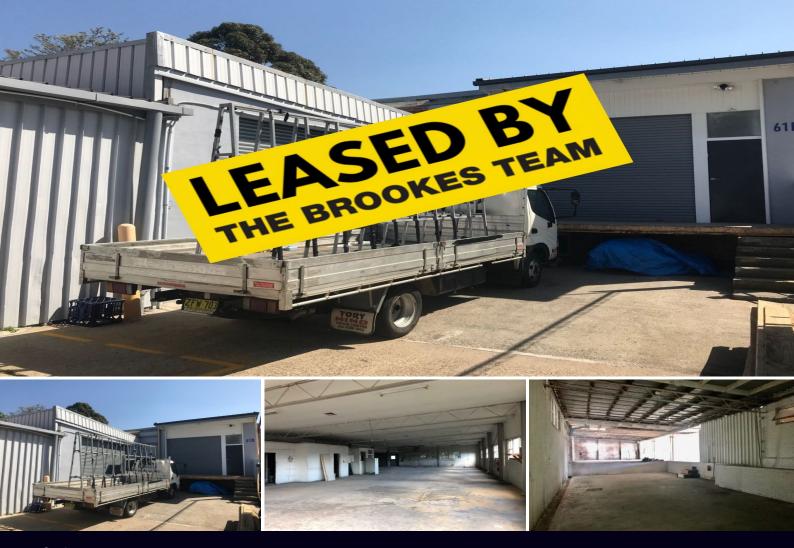

### **CARLTON AVAILABLE NOW**

With on grade roller shutter access and dock access this functional industrial facility is vacant now. With three phase power, excellent natural lighting and good access the unit, previously occupied by a kitchen manufacture would suit a variety of business.

- Vacant now
- Three phase power
- Good access
- Excellent natural lighting

For further details &/or an inspection please contact the team at Brookes Partners Real Estate on 9546 866 or 0414 283 278.

#### Type : Industrial Building Size: 588 sqm

View : https://w

lew

: https://www.brookes.net.au/lease/nsw/stgeorge/carlton/commercial/industrial/5757 510