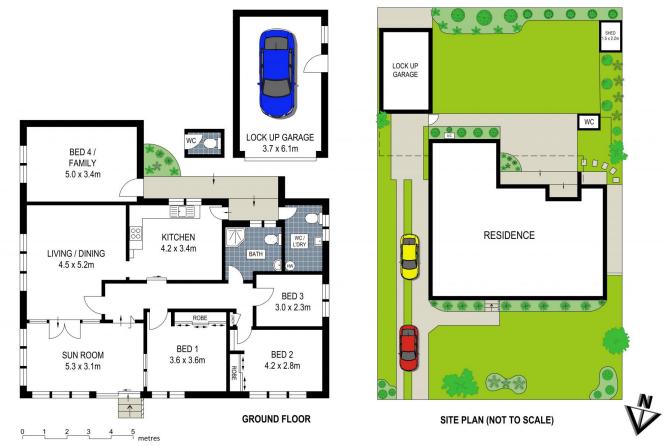

Type : House Land Size: 613.4 sqm

View : https://www.brookes.net.au/sale/nsw/sutherl and/caringbah/residential/house/5757489

Jon Brookes

m: 0416 069 169 o: 9544 5555

e: jb@brookes.net.au

Jessica Gollan

m: 0451 922 229 o: 9544 5555

e: jg@brookes.net.au

PLANS SHOWN ARE FOR MARKETING PRESENTATION ONLY AND IT'S NOT PART OF ANY LEGAL DOCUMENT. SUBJECT TO ERRORS, INACCURACIES AND IT SHOULD NOT BE USED AS SOLE AND ACCURATE REFERENCE.

8 Coolabah Place, CARINGBAH