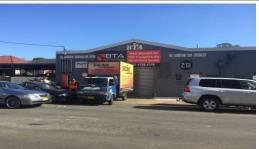

## **EXPOSURE PLUS**

Functional factory unit with small rear yard.

- 384m2 factory with small office & reception area
- 144m2 of rear yard partially undercover
- Three phase power
- Street front exposure
- Would suit a variety of industrial applications
- Call to inspect

For further details &/or an inspection please call the team at Brookes Partners Real Estate on 9546 8666.

Type : Industrial Building Size: 384 sqm Land Size : 144 sqm

View : https://www.brookes.net.au/lease/nsw/ca