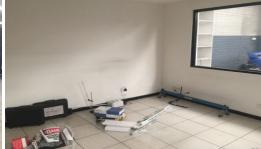

## **EXPOSURE PLUS**

Functional factory unit with small rear yard.

- 384m2 factory with small office & reception area
- 144m2 of rear yard partially undercover
- Three phase power
- Street front exposure
- Would suit a variety of industrial applications
- Call to inspect