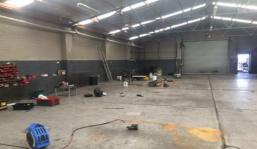

## **EXPOSURE PLUS**

Functional factory unit with small rear yard.

- 384m2 factory with small office & reception area
- 144m2 of rear yard partially undercover
- Three phase power
- Street front exposure
- Would suit a variety of industrial applications
- Call to inspect