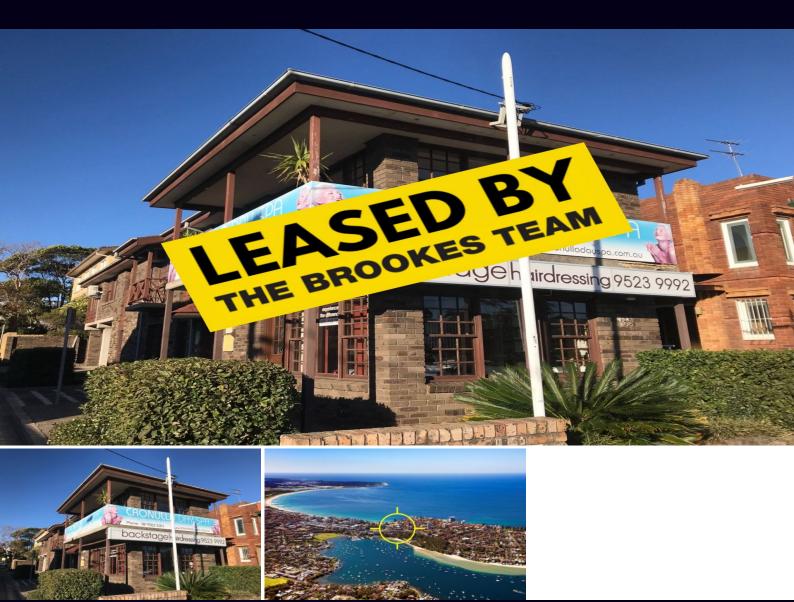

## PRIME COMMERCIAL SPACE WITH HIGH EXPOSURE

Don't miss this truly unique opportunity to secure prime retail space diagonally opposite Cronulla train station, and only footsteps to Cronulla's pristine beaches and bays.

- Solid brick building construction
- Prime part ground floor and all of first floor levels
- Two street frontages
- Air conditioning
- Parking

- Excellent exposure to pedestrian and vehicular passing trade

- Will suit a wide variety of uses

For further details &/or to arrange an inspection, please call the team at Brookes Partners Real Estate on 9544 5555.

| Туре     | : Retail      |
|----------|---------------|
| Building | Sizo: 146 cam |