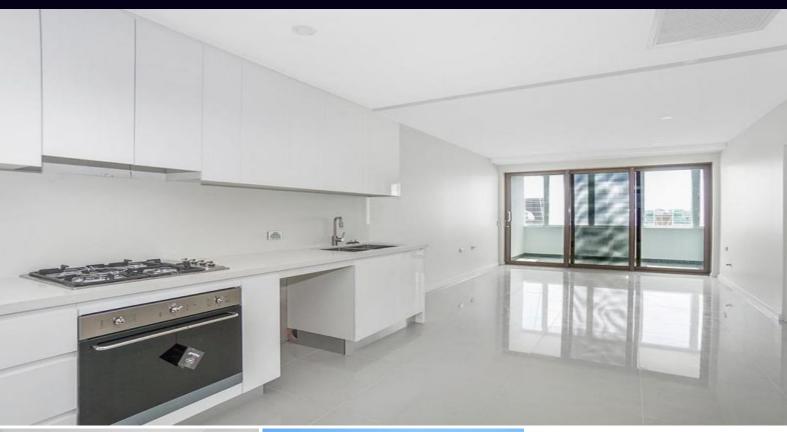

## **DEPOSIT TAKEN**

Combined open plan living and dining room Stylish open plan kitchen with gas cook top Two double bedrooms with built-in robes in both Modern bathroom Internal laundry facilities in the bathroom Large private balcony with louvre windows Ducted air-conditioning Brand new security building close to all amenities Registered security carspace