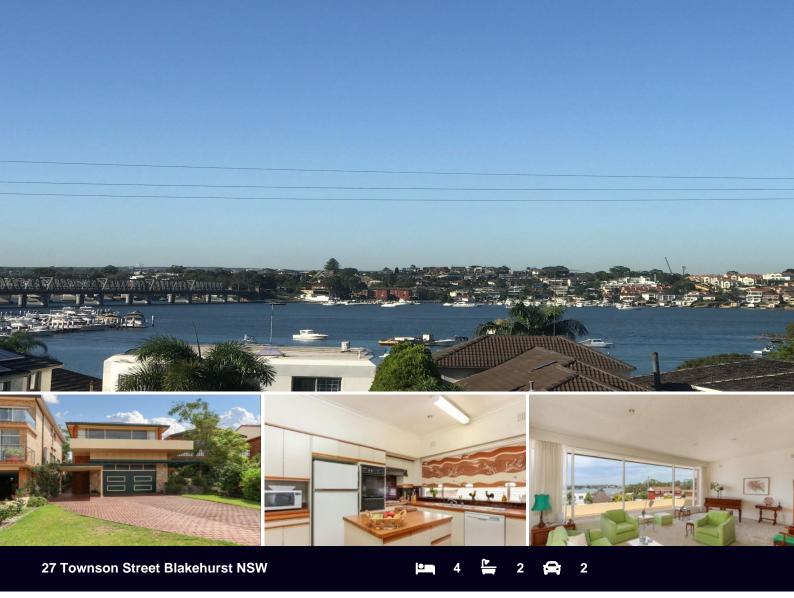

## **DEPOSIT TAKEN**

Original family home with panoramic views of Shipwrights Bay. With space for the whole family, this double brick home has two living areas to suit separate living zones.

- \* Four bedrooms with built-ins, two on each level
- \* Original kitchen with family breakfast nook
- \* Two classic bathrooms with separate toilets
- \* Spacious living area with incredible bay views
- \* Admire spectacular sunsets from the full length balcony

Private North facing yard with easy care landscaping and level grass area

\* Expansive frontage with carport, huge double garaging with internal access and plenty of storage

\* Set amongst quality homes, close to excellent schools, parks, restaurants and shopping villages