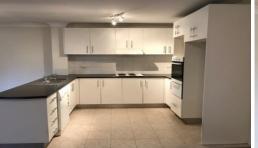

## **Spacious and Private Two Bedroom Apartment**

Large living room with separate dining area

Open plan kitchen with stainless steel appliance and breakfast bar

Two double bedrooms with built-in robes in each Modern bathroom with separate bath and shower Internal laundry plus large linen closet