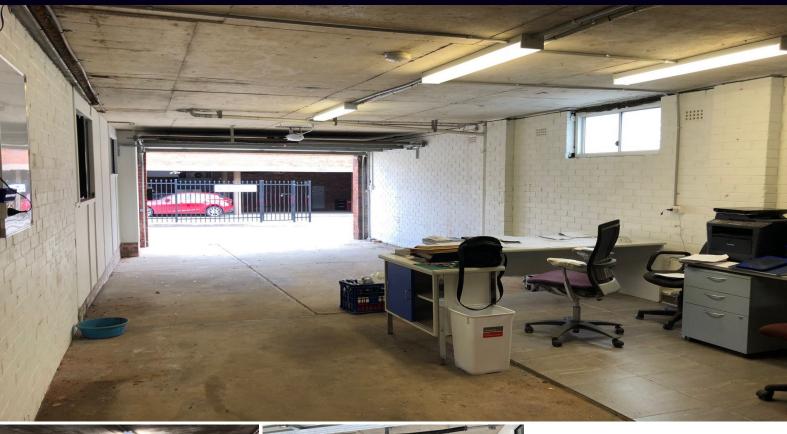

## Storage/workshop - Kingsgrove

Available now is this workshop/storage area at the rear of a shop fronting Stoney Creek Road. The property is vacant now and the owner is looking for \$400pw. Please call to arrange an inspection.

- 100m2 approx
- Security alarm
- Lock up garage door
- Convenient location
- Vacant now

For further details &/or an inspection please contact the team at Brookes Partners on 9546 8666 or 0414 283 278.