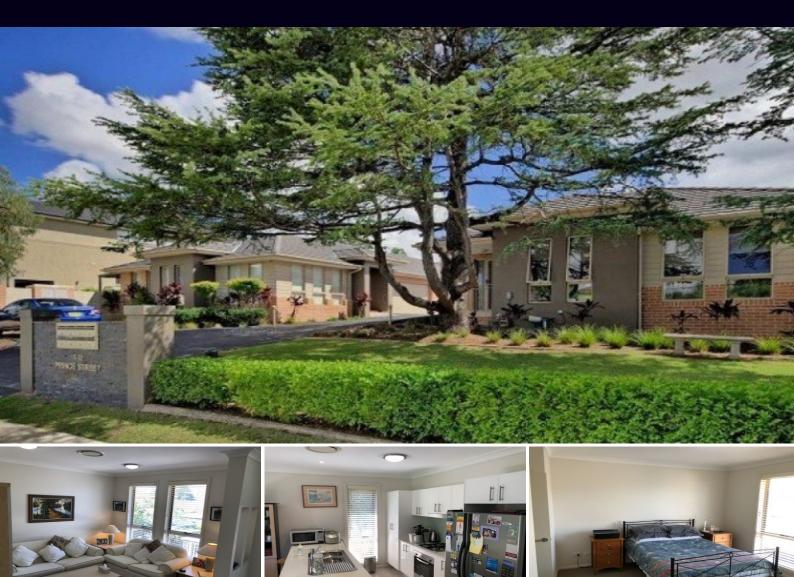

## **Contemporary Townhouse**

This impeccably presented contemporary townhouse showcases designer and

quality inclusions throughout, with impressive portions, light filled interiors and a range of quality appliances.

Offering easy low maintenance living the property is set in the quiet rear corner of the boutique development only a short stroll to all amenities

- Spacious living plus separate dining/family room

- Open plan stone kitchen with stainless steel gas cook top, dishwasher, breakfast bar and pantry

- Complete bathroom plus en suite to main, separate powder room

- Oversize bedrooms each with built-in robe
- Ducted air conditioning, alarm system
- Private courtyard with covered entertaining area
- Double automatic garage with two storage areas
- Close to Oatlands Golf Course, public & private schools,