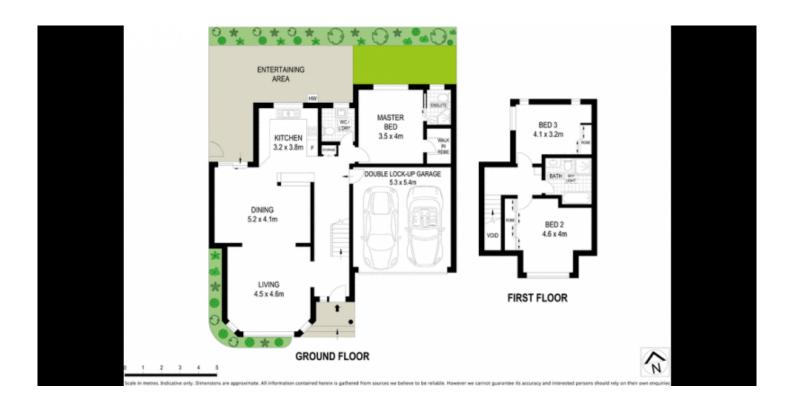

## **Stylish Townhouse in Boutique Complex**

Spacious living room with separate dining area

Stunning open plan kitchen with gas cooking, soft close doors and plenty of cupboard space

Main bedroom on lower level with walk in robe and ensuite bathroom

Second & third bedrooms are both queen size with built-in robes and air-conditioning

Modern bathroom with separate bath and shower

Internal laundry with additional toilet

Private garden edges courtyard with undercover entertaining area

Double lock up garage with internal access

Centrally located within walking distance of shops, transport and schools

To arrange an inspection please call the team at Brookes Partners on 95468666

**Type**: Townhouse