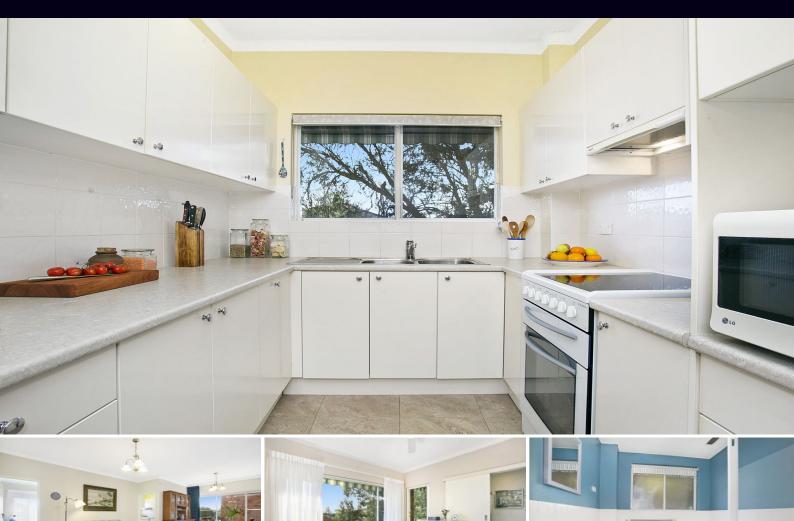

## SUNDRENCHED THREE BEDROOM APARTMENT

Boasting immaculate presentation and offering easy low maintenance living this sunny north facing first floor apartment is sure to impress.

Set conveniently in the highly sought suburb of Oatley only moments to Oatley's cafes, shops, parks, schools and station.

- Immaculate sun filled interiors throughout
- Spacious open plan lounge & dining areas
- Modern kitchen with electric cooking and plenty of cupboard storage
- Three bedrooms, two with built-in robes
- Master bedroom with private ensuite & balcony
- Complete bathroom
- Large lock up garage with laundry room
- Highly sought blue ribbon locale