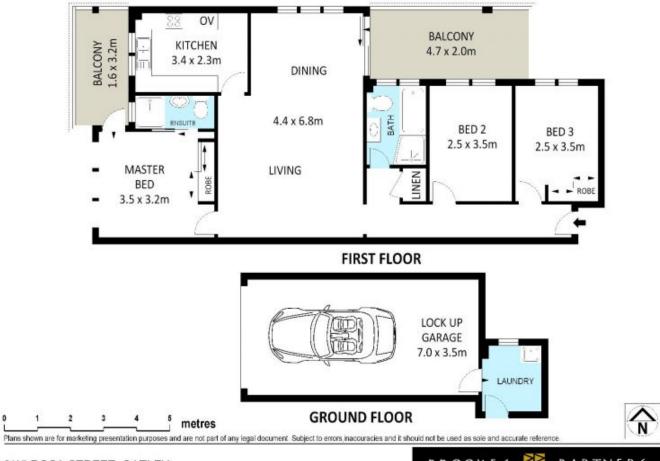

- Immaculate sun filled interiors throughout
- Spacious open plan lounge & dining areas
- Modern kitchen with electric cooking and plenty of cupboard storage
- Three bedrooms, two with built-in robes
- Master bedroom with private ensuite & balcony
- Complete bathroom
- Large lock up garage with laundry room
- Highly sought blue ribbon locale