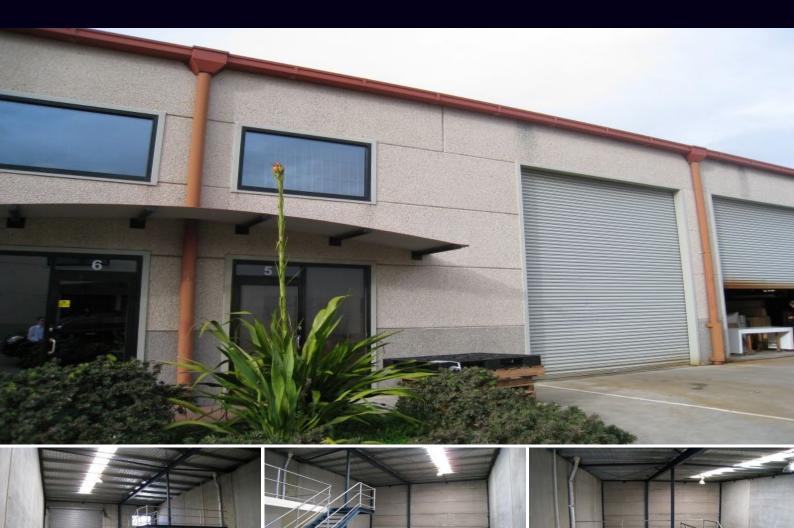

## MODERN WAREHOUSE OPPOSITE TRAIN STATION & CLOSE TO THE CITY & AIRPORT

Rare opportunity to secure this modern warehouse in a landmark security complex situated in close proximity to Sydney CBD, Airport, Port Botany terminals & M5 Motorway access.

- High clearance warehouse
- Mezzanine level
- Excellent natural light
- On-site parking
- Easy level access
- 3 phase power and electric roller shutter door
- Security complex
- Opposite train station with City & Airport connections
- Flexible zoning will suit many uses
- Close proximity to Sydney CBD, Airport, Port Botany terminals & M5 motorway