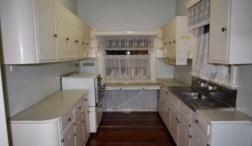

- Spacious sun filled interiors throughout
- Freshly painted with polished floorboards throughout
- Generous sized bedrooms both with built-in robes
- Combined lounge & dining area
- Large kitchen with plenty of counter & cupboard space plus gas cooking
- Complete bathroom
- Internal access to laundry
- Freestanding garage plus additional carport for two cars
- Level grassed yards
- Available Now!