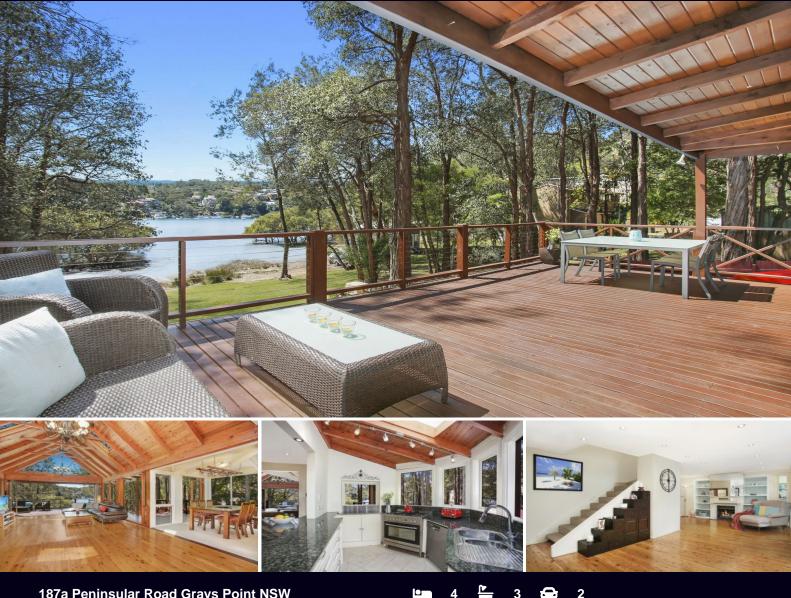

## BEAUTIFUL WATERFRONT HOME WITH SANDY BEACH

Don't miss this unique opportunity to secure a beautiful and tranquil waterfront home capitalising on a sun drenched northerly aspect and easy level access to beach frontage.

Bathed in natural light and offering complete privacy in a tranquil setting this property is sure to impress.

- Generous sun filled proportions throughout
- Well appointed quality inclusions
- Formal and informal living areas

- Gourmet kitchen with gas cooking, dishwasher & breakfast bar

- Covered alfresco entertaining area

- Generous main bedroom with private ensuite & built in robe

- Three additional bedrooms each with built-in robe and one with ensuite

- An array of sitting, lounge & entertaining areas

| Туре                                       | : House |
|--------------------------------------------|---------|
| Date Available : Sunday, 20th January 2019 |         |