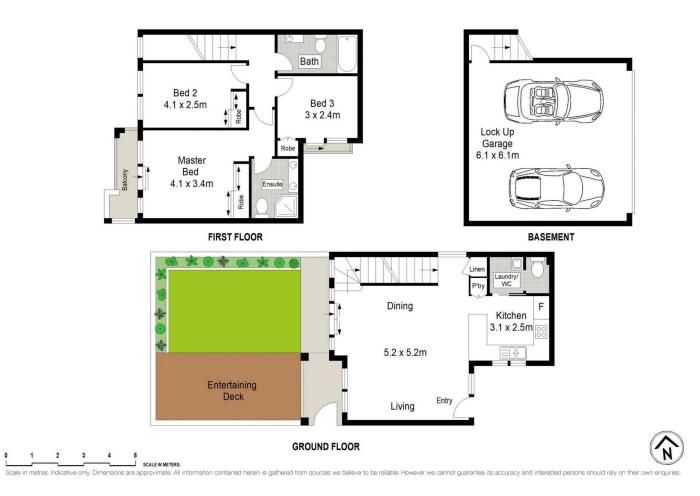

## **Brand New Stylish Townhouse**

Spacious combined living and dining room

Stylish open plan kitchen with gas cooking, stainless steel appliances and breakfast bar

Three large bedrooms each with built-in robe, master with ensuite bathroom

Stylish main bathroom with bath and shower

Internal laundry with additional toilet

Double lock up garage with internal access

Private courtyard ideal for entertaining

Generous open floor plan with high ceilings & ducted air-con