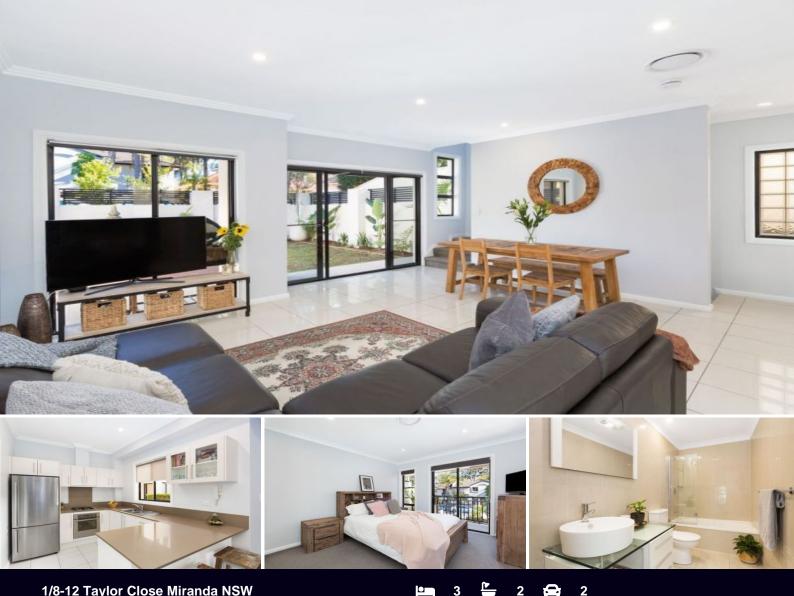

## **Brand New Stylish Townhouse**

Spacious combined living and dining room

Stylish open plan kitchen with gas cooking, stainless steel appliances and breakfast bar

Three large bedrooms each with built-in robe, master with ensuite bathroom

Stylish main bathroom with bath and shower

Internal laundry with additional toilet

Double lock up garage with internal access

Private courtyard ideal for entertaining

Generous open floor plan with high ceilings & ducted air-con

Convenient location close to public transport, local schools & shops

To arrange an inspection please contact the team at Brookes Partners on 95468666 or 0411 380010